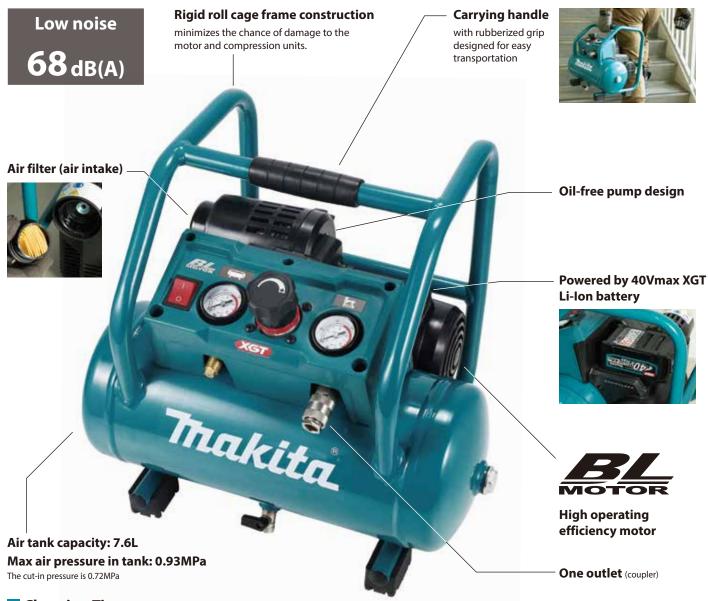

# Cordless Air Compressor AC001G

Low noise

68 dB(A)

**Tank capacity** 

7.6 L

**Max Pressure** 

0.93 MPa

Lightweight Battery: BL4020-BL4080F

# Surrounding environment-friendly machine with low noise level

# **Air Compressor AC001G** 7.6 L (2 gal) 0.72 MPa (105 PSI) 0.93 MPa (135 PSI) 34.0 L/min 3.02×434×382 mm (11-7/8"×17-1/8" ×15") 11.6 - 12.8 kg (25.6 - 28.2 lbs.) **Sold Separately**

The weight does not include battery cartridge