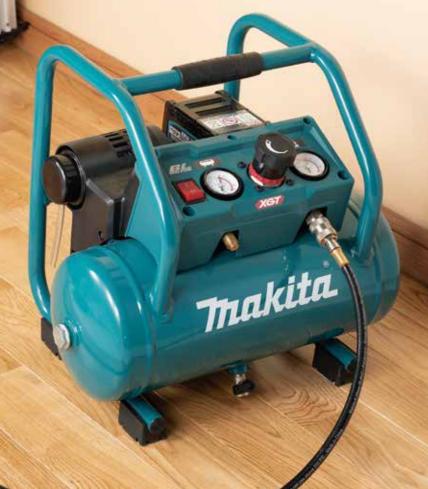

# Cordless Air Compressor AC001G

Low noise

68 dB(A)

**Tank capacity** 

7.6 L

**Max Pressure** 

0.93 MPa

Lightweight Battery: BL4020-BL4080F

# **Air Compressor AC001G** 7.6 L (2 gal) 0.72 MPa (105 PSI) 0.93 MPa (135 PSI) 34.0 L/min 3.02×434×382 mm (11-7/8"×17-1/8" ×15") 11.6 - 12.8 kg (25.6 - 28.2 lbs.) **Sold Separately**

The weight does not include battery cartridge