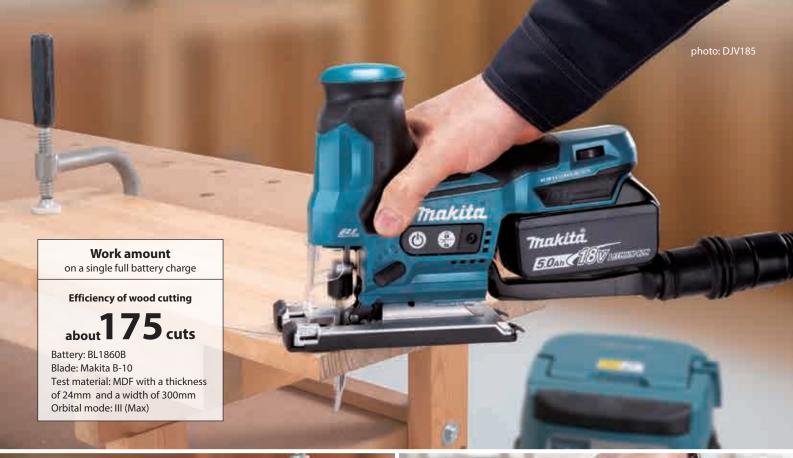

## Cordless Jig Saw DJV185 / DJV184

| Variable Speed              | Capacity                                                                         | Wood: 135 mm (5-5/16") / Mild steel: 10 mm (3/8")                            |  |
|-----------------------------|----------------------------------------------------------------------------------|------------------------------------------------------------------------------|--|
|                             |                                                                                  | Aluminum: 20 mm (25/32")                                                     |  |
| Brake                       | Length of stroke                                                                 | 23 mm (7/8")                                                                 |  |
|                             | Strokes per minute (SPM)                                                         | DJV185: 800 - 3,000                                                          |  |
| Constant Speed              |                                                                                  | DJV184: 0 - 3,000                                                            |  |
|                             | Bevel range                                                                      | 0 - 45°                                                                      |  |
| Soft Start                  | Vibration level                                                                  | DJV185: Boards: 10.3 m/s <sup>2</sup> / Sheet metal: 9.0 m/s <sup>2</sup>    |  |
| SOFT START                  |                                                                                  | DJV184: Boards: 7.4 m/s <sup>2</sup> / Sheet metal: 5.1 m/s <sup>2</sup>     |  |
| Orbital Cutting             | Sound pressure level                                                             | DJV185: 84 dB (A) / DJV184: 82 dB(A)                                         |  |
|                             | Sound power level                                                                | DJV185: 95 dB (A) / DJV184: 93 dB (A)                                        |  |
| Bayonet Shank Jig Saw Blade | Dimensions (L x W x H)                                                           | DJV185: 259 x 77 x 183 mm (10-1/4 x 3 x 7-1/4")                              |  |
|                             |                                                                                  | DJV184: 259 x 77 x 205 mm (10-1/4 x 3 x 8-1/8")                              |  |
| Dust Collection             | Net weight                                                                       | DJV185: 2.0 - 2.3 kg (4.4 - 5.1 lbs.)                                        |  |
|                             | 3                                                                                | DJV184: 2.1 - 2.4 kg (4.6 - 5.3 lbs.)                                        |  |
| ≣○ Built-in Job Light       |                                                                                  | •                                                                            |  |
| <b>A</b>                    | Chandrad Farriage and Historical de Courte and St. Marriage and Courte de Courte |                                                                              |  |
| Carrying Case               | Standard Equipment : Jig saw blade (country-specific), Hex wrench, Cover plate,  |                                                                              |  |
|                             | Dus                                                                              | t nozzle (country-specific). Dust cover (country-specific). Battery. Charger |  |