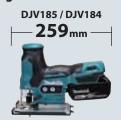

## Cordless Jig Saw DJV185 / DJV184

| Variable Speed              | Capacity                                                                         | Wood: 135 mm (5-5/16") / Mild steel: 10 mm (3/8")                            |  |
|-----------------------------|----------------------------------------------------------------------------------|------------------------------------------------------------------------------|--|
|                             |                                                                                  | Aluminum: 20 mm (25/32")                                                     |  |
| Brake                       | Length of stroke                                                                 | 23 mm (7/8")                                                                 |  |
|                             | Strokes per minute (SPM)                                                         | DJV185: 800 - 3,000                                                          |  |
| Constant Speed              |                                                                                  | DJV184: 0 - 3,000                                                            |  |
|                             | Bevel range                                                                      | 0 - 45°                                                                      |  |
| Soft Start                  | Vibration level                                                                  | DJV185: Boards: 10.3 m/s <sup>2</sup> / Sheet metal: 9.0 m/s <sup>2</sup>    |  |
| SOFT START                  |                                                                                  | DJV184: Boards: 7.4 m/s <sup>2</sup> / Sheet metal: 5.1 m/s <sup>2</sup>     |  |
| Orbital Cutting             | Sound pressure level                                                             | DJV185: 84 dB (A) / DJV184: 82 dB(A)                                         |  |
|                             | Sound power level                                                                | DJV185: 95 dB (A) / DJV184: 93 dB (A)                                        |  |
| Bayonet Shank Jig Saw Blade | Dimensions (L x W x H)                                                           | DJV185: 259 x 77 x 183 mm (10-1/4 x 3 x 7-1/4")                              |  |
|                             |                                                                                  | DJV184: 259 x 77 x 205 mm (10-1/4 x 3 x 8-1/8")                              |  |
| Dust Collection             | Net weight                                                                       | DJV185: 2.0 - 2.3 kg (4.4 - 5.1 lbs.)                                        |  |
|                             | 3                                                                                | DJV184: 2.1 - 2.4 kg (4.6 - 5.3 lbs.)                                        |  |
| ≣○ Built-in Job Light       |                                                                                  | •                                                                            |  |
| <b>A</b>                    | Chandrad Farriage and Historical de Courte and St. Marriage and Courte de Courte |                                                                              |  |
| Carrying Case               | Standard Equipment : Jig saw blade (country-specific), Hex wrench, Cover plate,  |                                                                              |  |
|                             | Dus                                                                              | t nozzle (country-specific). Dust cover (country-specific). Battery. Charger |  |