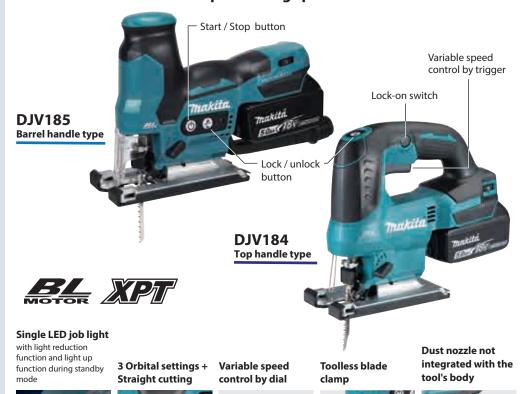

DJV185 new
Barrel handle type

**Electronic push button** switch

**DJV184** Top handle type

**Trigger switch** with lock-on button

#### **Compact and Lightweight** design

(with disabling function) Reduces vibration and aligns blade with the cutting line easily.

Strokes Per Minute [min-1]

#### **Light reduction function** DJV185 only

reduces the glare of the light when the tool is being used upside down.

# **High efficiency**

High efficiency achieved by widening the range of constant speed to reduce the chance of drop in cutting speed.