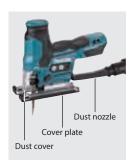

DJV185 new
Barrel handle type

**Electronic push button** switch



**DJV184** Top handle type

**Trigger switch** with lock-on button











#### **Compact and Lightweight** design



(with disabling function) Reduces vibration and aligns blade with the cutting line easily.

Strokes Per Minute [min-1]



#### **Light reduction function** DJV185 only

reduces the glare of the light when the tool is being used upside down.





# **High efficiency**

High efficiency achieved by widening the range of constant speed to reduce the chance of drop in cutting speed.



## Accessories

#### **Dust nozzle**

Part No. 413F05-1









### **Anti-splitering** device

Part No. 192557-6



# Guide rail adapter set Guide rail

Part No. 198704-7



Guide rule set Part No. 192732-4

| Overall length | Part No. |
|----------------|----------|
| 1m             | 199140-0 |
| 1.4m           | 194368-5 |
| 1.5m           | 199141-8 |
| 1.9m           | 194925-9 |
| 3m             | 194367-7 |

### Charging Time

| 18V                  | DC18RC            | DC18SD  |
|----------------------|-------------------|---------|
| <b>BL1815N</b> 1.5Ah | 15 min            | 30 min  |
| <b>BL1820B</b> 2.0Ah | 24 <sub>min</sub> | 45 min  |
| <b>BL1830B</b> 3.0Ah | 22 min            | 60 min  |
| <b>BL1840B</b> 4.0Ah | 36 min            | 90 min  |
| <b>BL1850B</b> 5.0Ah | 45 min            | 110 min |
| <b>BL1860B</b> 6.0Ah | 55 min