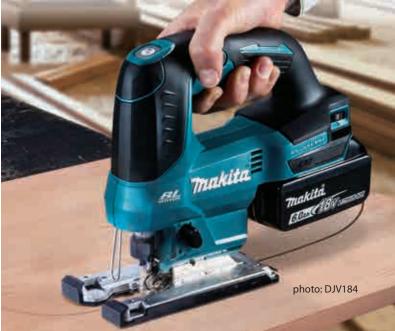

DJV185 new
Barrel handle type

**Electronic push button** switch

**DJV184** Top handle type

**Trigger switch** with lock-on button

#### **Compact and Lightweight** design

(with disabling function) Reduces vibration and aligns blade with the cutting line easily.

Strokes Per Minute [min-1]