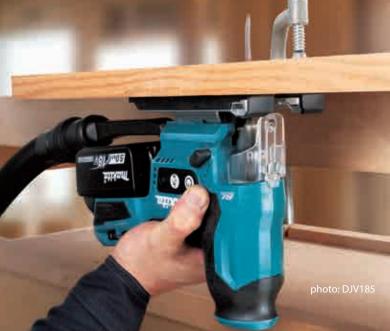

DJV185 new
Barrel handle type

**Electronic push button** switch



**DJV184** Top handle type

**Trigger switch** with lock-on button











#### **Compact and Lightweight** design



(with disabling function) Reduces vibration and aligns blade with the cutting line easily.

Strokes Per Minute [min-1]



#### **Light reduction function** DJV185 only

reduces the glare of the light when the tool is being used upside down.





# **High efficiency**

High efficiency achieved by widening the range of constant speed to reduce the chance of drop in cutting speed.



## Accessories

#### **Dust nozzle**

Part No. 413F05-1









### **Anti-splitering** device

Part No. 192557-6



# Guide rail adapter set Guide rail

Part No. 198704-7



Guide rule set Part No. 192732-4

| Overall len