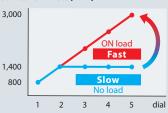

# **High efficiency**

High efficiency achieved by widening the range of constant speed to reduce the chance of drop in cutting speed.