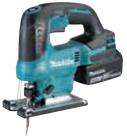

DJV185 new
Barrel handle type

**Electronic push button** switch

**DJV184** Top handle type

**Trigger switch** with lock-on button