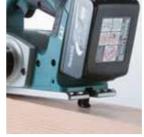

V-groove on base for easy chamfer cutting

**Enhanced chip ejection** thanks to improved fan design that produces larger exhaust air volume.

Connectable to Makita vacuum cleaners and Dust bag assembly

### Dust bag assembly

(use with Nozzle) Part No. 122793-0

makita

Extension guide set Part No. 191725-8