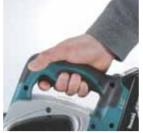

## **Optimum angle and shape of handle** for easy gripping and handling

**Rubberized soft grip** Handle is widely covered with elastomer for more comfort. control and less fatigue.

Straight-line face for ease to push handle

**Ribbed non-slip elastomer** grip enables all finger tips to hold the handle more securely.

**Ergonomic angle and shape** for easy griping and handling

Foot on base plate protects workpiece and blades from scratches and damages even if the machine is put on workpiece before drum comes to a complete halt.