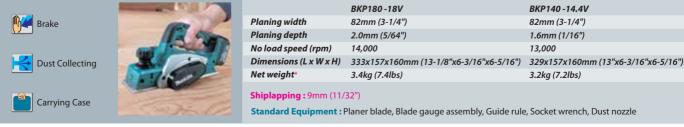

#### BKP180 / BKP140 82mm (3-1/4")

\*Weight according to EPTA-Procedure 01/2003 Items of standard equipment and specifications may vary by country or area