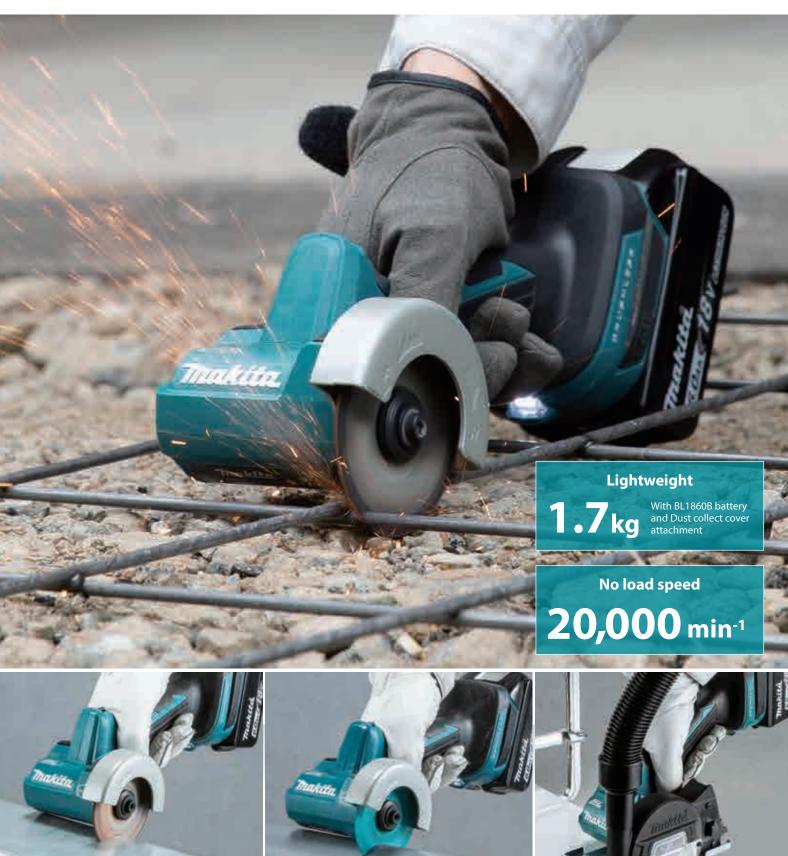

### **Dust collect cover attachment**

Easy-to-use dust collection cover with excellent dust collection performance

### **Cordless Compact Cut Off**

| Brake                                      | Wheel diameter                | 76 mm (3")                                                  |
|--------------------------------------------|-------------------------------|-------------------------------------------------------------|
|                                            | Hole diameter                 | 9.5, 10.0 mm (3/8, 13/32")                                  |
| Reversing                                  | Wheel plate thickness         | 1.0 mm (1/32")                                              |
|                                            | No load speed (RPM)           | 20,000                                                      |
| Anti-restart function Max cutting capacity |                               | w/ Dust cover attachment: 13.5 mm (1/2")                    |
|                                            | 3,                            | w/o Dust cover attachment: 16.0 mm (5/8")                   |
| Constant Speed                             | Circumference of grip portion | 156 mm                                                      |
|                                            | Sound pressure level          | 88 dB(A)                                                    |
| Dust Collection                            | Sound power level             | 99 dB(A)                                                    |
|                                            | Vibration level               | $3.0  \text{m/s}^2$                                         |
| ≣○ Built-in Job Light Dim                  | Dimensions (L x W x H)        | w/BL1815N/BL1820B: 253 x 104 x 182 mm (10 x 4-1/8 x 7-1/8") |
|                                            |                               | w/BL1830B/BL1840B/BL1850B/BL1860B:                          |
| Carrying Case                              |                               | 271 x 104 x 182 mm (10-5/8 x 4-1/8 x 7-1/8")                |
|                                            | Net weight                    | 1.2 - 1.7 kg (2.6 - 3.7 lbs.)                               |
|                                            |                               |                                                             |