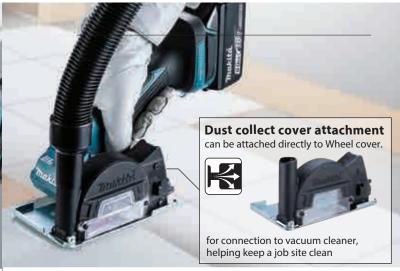

### **Dust collect cover attachment**

Easy-to-use dust collection cover with excellent dust collection performance