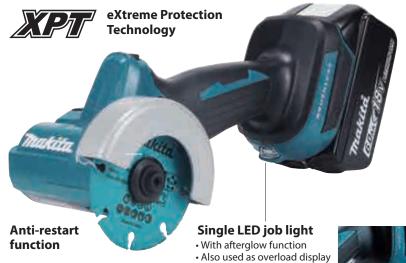

#### **Constant speed** control

minimizes the reduction in blade speed to provide stable cutting.

Workload

**Active Feedback sensing Technology** 

shuts down current to the motor, if the rotation speed suddenly slows down (in the case of kick-back, etc.).

#### **Trigger swicth** & Electric brake

(Overload will be

notified by blinking)