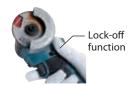

#### **Trigger swicth** & Electric brake

(Overload will be

notified by blinking)