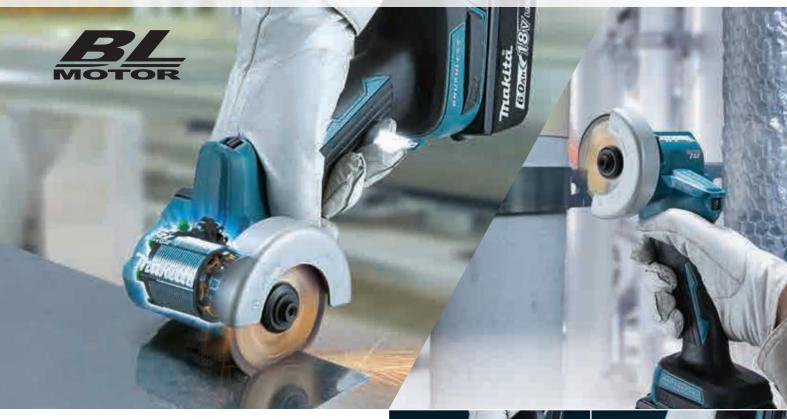

#### **Constant speed** control

minimizes the reduction in blade speed to provide stable cutting.

Workload

**Active Feedback sensing Technology** 

shuts down current to the motor, if the rotation speed suddenly slows down (in the case of kick-back, etc.).

#### **Trigger swicth** & Electric brake

(Overload will be

notified by blinking)