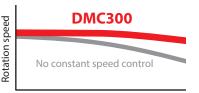

#### **Constant speed** control

minimizes the reduction in blade speed to provide stable cutting.

Workload

**Active Feedback sensing Technology** 

shuts down current to the motor, if the rotation speed suddenly slows down (in the case of kick-back, etc.).