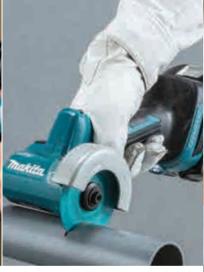

# **Diamond wheel/ rim**Cutting materials: Tiles

enabling to deflect sparks and dust according to working situation

### Diamond wheel/ rim

Cutting materials: Tiles