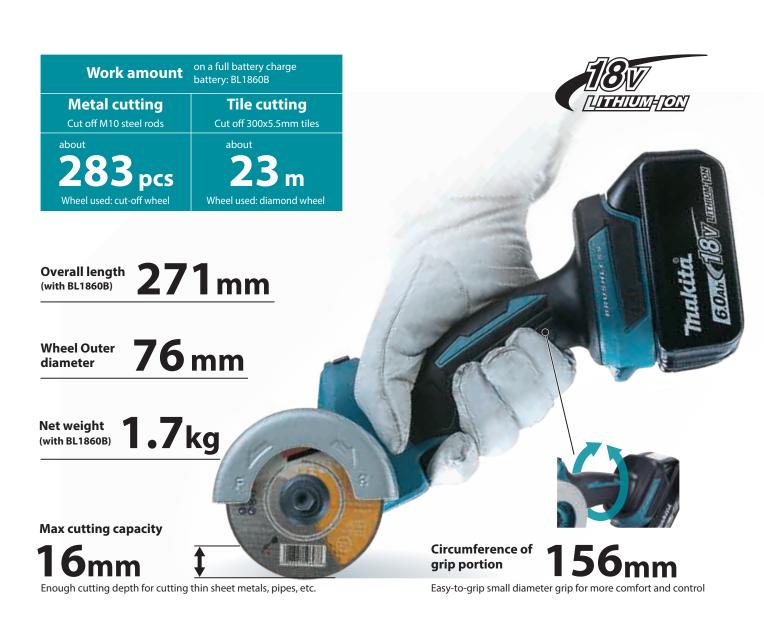

### **Cordless Compact Cut Off**

| Brake                                      | Wheel diameter                | 76 mm (3")                                                  |
|--------------------------------------------|-------------------------------|-------------------------------------------------------------|
|                                            | Hole diameter                 | 9.5, 10.0 mm (3/8, 13/32")                                  |
| Reversing                                  | Wheel plate thickness         | 1.0 mm (1/32")                                              |
|                                            | No load speed (RPM)           | 20,000                                                      |
| Anti-restart function Max cutting capacity |                               | w/ Dust cover attachment: 13.5 mm (1/2")                    |
|                                            | 3,                            | w/o Dust cover attachment: 16.0 mm (5/8")                   |
| Constant Speed                             | Circumference of grip portion | 156 mm                                                      |
|                                            | Sound pressure level          | 88 dB(A)                                                    |
| Dust Collection                            | Sound power level             | 99 dB(A)                                                    |
|                                            | Vibration level               | $3.0  \text{m/s}^2$                                         |
| ≣○ Built-in Job Light Dim                  | Dimensions (L x W x H)        | w/BL1815N/BL1820B: 253 x 104 x 182 mm (10 x 4-1/8 x 7-1/8") |
|                                            |                               | w/BL1830B/BL1840B/BL1850B/BL1860B:                          |
| Carrying Case                              |                               | 271 x 104 x 182 mm (10-5/8 x 4-1/8 x 7-1/8")                |
|                                            | Net weight                    | 1.2 - 1.7 kg (2.6 - 3.7 lbs.)                               |
|                                            |                               |                                                             |