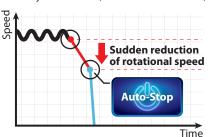

#### **Constant speed** control

minimizes the reduction in blade speed to provide stable cutting.

Workload

**Active Feedback sensing Technology** 

shuts down current to the motor, if the rotation speed suddenly slows down (in the case of kick-back, etc.).