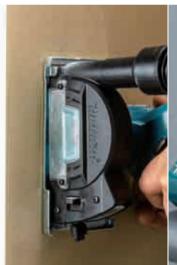

# 76mm (3") cutter suitable for small cutting jobs

Cutting wheel/ thin thickness (Cut-off wheel)

Cutting materials: Steels, Stainless steels

Tungsten carbide grit (Multi carbide wheel)

Cutting materials: Drywalls, plastic boards, Ceramic siding boards

## Cutting wheel/ thin thickness (Cut-off wheel)

Cutting materials: Steels, Stainless steels

## Tungsten carbide grit (Multi carbide wheel)

Cutting materials: Drywalls, plastic boards, Ceramic siding boards