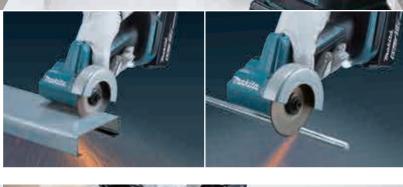

# 76mm (3") cutter suitable for small cutting jobs

Cutting wheel/ thin thickness (Cut-off wheel)

Cutting materials: Steels, Stainless steels

Tungsten carbide grit (Multi carbide wheel)

Cutting materials: Drywalls, plastic boards, Ceramic siding boards

## Cutting wheel/ thin thickness (Cut-off wheel)

Cutting materials: Steels, Stainless steels

## Tungsten carbide grit (Multi carbide wheel)

Cutting materials: Drywalls, plastic boards, Ceramic siding boards