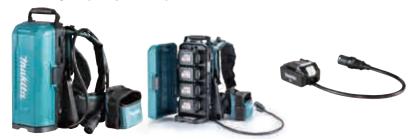

### Portable Power Pack

PDC01 432 Wh high capacity (with 4 pcs. of BL1860B)

**Adapter set** Part No. 191J50-7