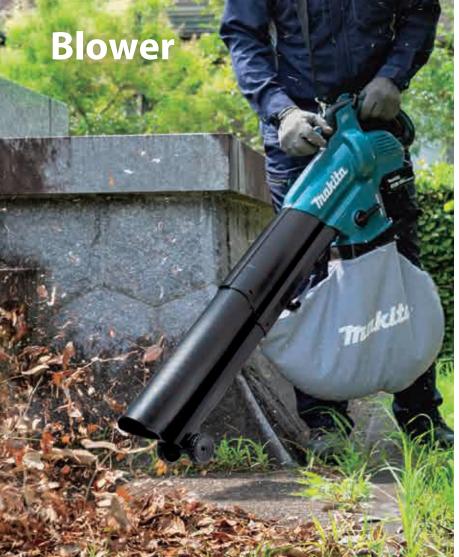

#### **Blower Mode**

Max air volume

**4.2** m³/min

Max air velocity

**64** m/s