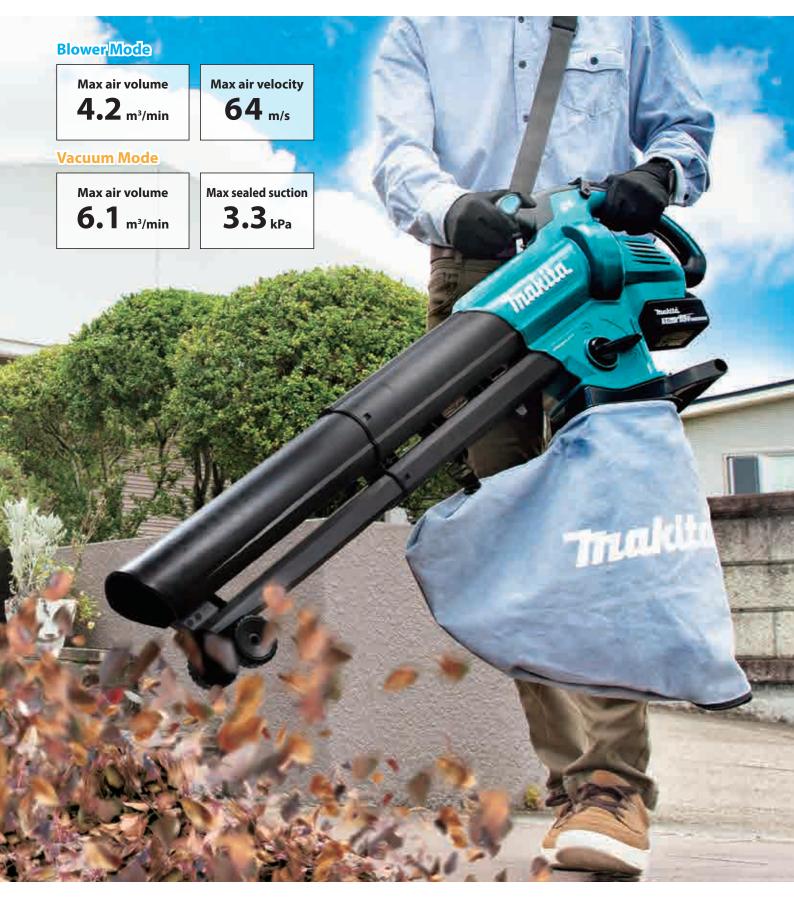

#### **Vacuum Mode**

Max air volume

**6.1** m³/min

Max sealed suction

3.3<sub>kPa</sub>

#### **Blower Mode**

Max air volume

**4.2** m³/min

Max air velocity

**64** m/s