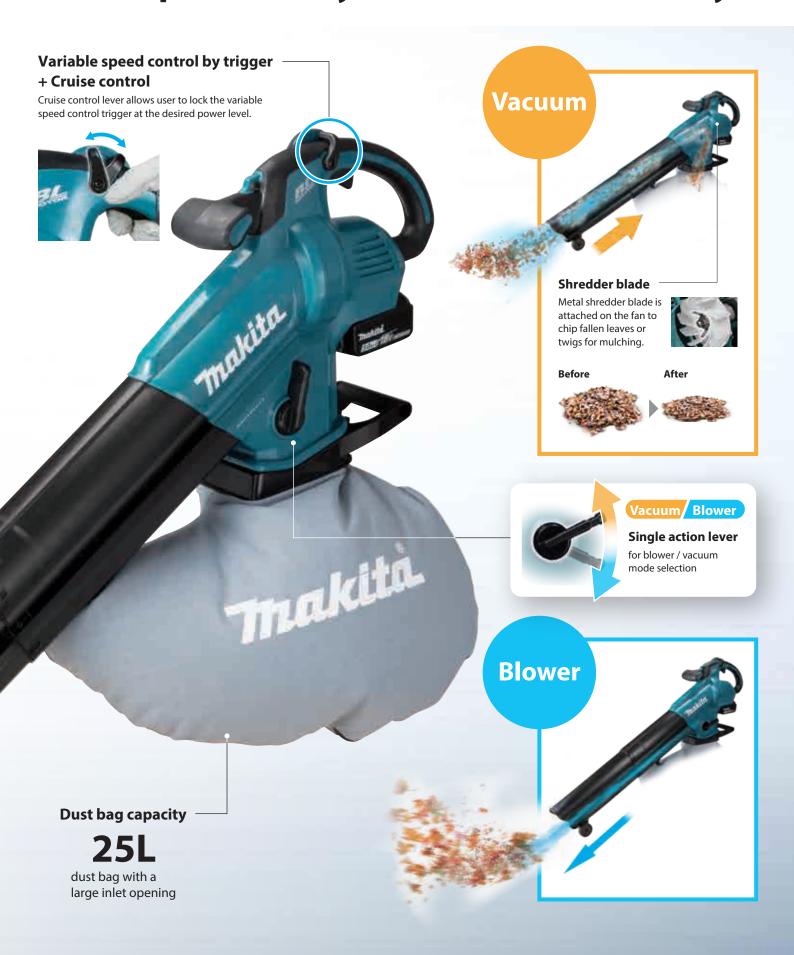

#### **Vacuum Mode**

Max air volume

**6.1** m³/min

Max sealed suction

3.3<sub>kPa</sub>

#### **Blower Mode**

Max air volume

**4.2** m³/min

Max air velocity

**64** m/s

#### **DUB187** Variable Speed No load speed (RPM) Max air volume (Vacuum) 9,000-13,500 6.1 m³/min Soft Start Max sealed suction Dust bag capacity 3.3 kPa 25 L Max air volume Blower: 4.2 m³/min Vacuum: 6.1 m³/min Blower: 64.0 m/s Vacuum: 3.3 kPa Max air velocity Max sealed suction Sound pressure level 81.8 dB (A) 94.32 dB (A) Sound power level Vibration Level Operation w/o Load (Blowing): 2.5 m/s<sup>2</sup> or less Operation w/o Load (Vacuuming): 2.5 m/s² or less 1,168 x 164 x 416 mm (46 x 6-1/2 x 16-3/8")