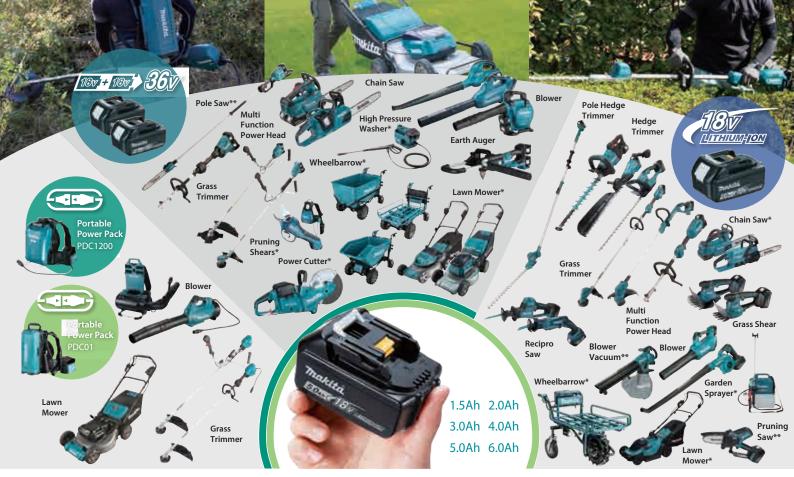

# **Vacuum powered by 18V LXT Li-Ion battery**

- \* These models are not compatible with Portable Power Pack (PDC1200, PDC01) / Only rear handle type chainsaws are compatible
- \*\* These models are not compatible with Portable Power Pack (PDC1200)

### Portable Power Pack

PDC01 432 Wh high capacity (with 4 pcs. of BL1860B)

**Adapter set** Part No. 191J50-7