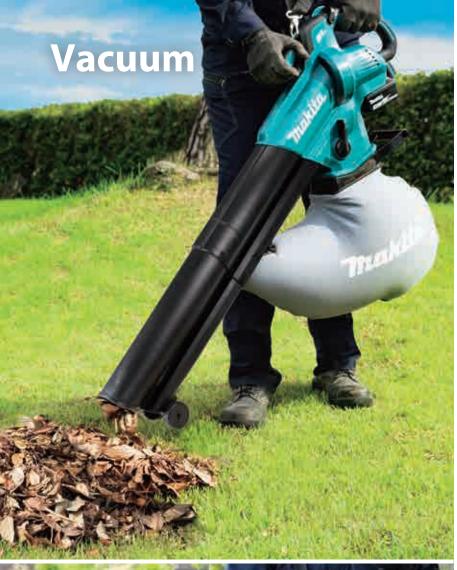

#### **Vacuum Mode**

Max air volume

**6.1** m³/min

Max sealed suction

3.3<sub>kPa</sub>