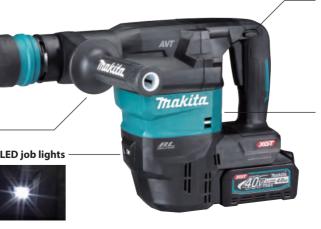

## Cordless Demolition Hammer HM001G Adapted for SDS-MAX bits

41

makita

# Higher po

NOTOR

**High power** 

**Brushless motor** 

Vibration absorbing housing isolates handle and motor.

Suppression of motor speed during no-load

connects to compatible vacuum cleaner with Bluetooth. The vacuum cleaner automatically runs while the switch is on.

### ower than corded tools

Adapted for SDS-MAX bits

12 bit angle settings

Туре Side grip

Side handle (option)