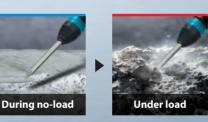

# Higher po

NOTOR

**High power** 

**Brushless motor** 

Vibration absorbing housing isolates handle and motor.

Suppression of motor speed during no-load

connects to compatible vacuum cleaner with Bluetooth. The vacuum cleaner automatically runs while the switch is on.