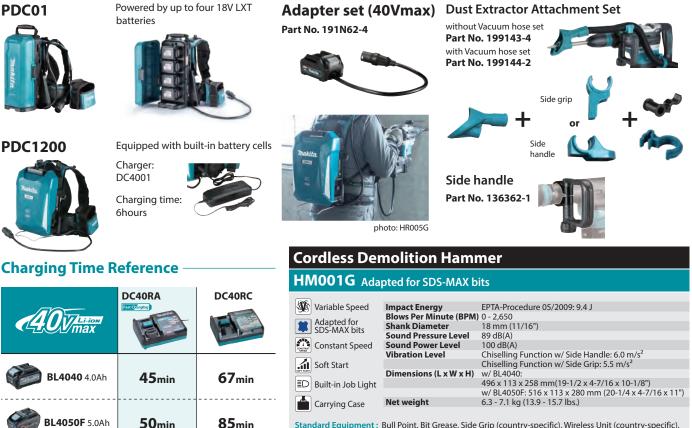

## Cordless Demolition Hammer HM001G Adapted for SDS-MAX bits

41

makita

#### 5-stage max speed selection by dial with variable control by trigger in each range

enables user to match the speed to the application for greater versatility.

HR006G

HM002G

Portable Power Pack

50min

Accessories

Standard Equipment : Bull Point, Bit Grease, Side Grip (country-specific), Wireless Unit (country-specific), Wireless Unit Adapter (country-specific), Cloth, Battery, Charger

The weight may differ depending on the attachment(s), including the battery cartridge. The lightest and heaviest combination, according to EPTA-Procedure 01/2014, are shown in the table. Items of standard equipment and specifications may vary by country or area.