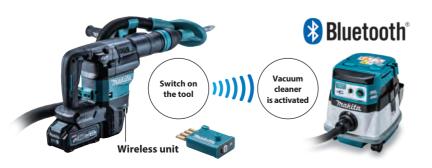

# Higher po

NOTOR

**High power** 

**Brushless motor** 

Vibration absorbing housing isolates handle and motor.

Suppression of motor speed during no-load

connects to compatible vacuum cleaner with Bluetooth. The vacuum cleaner automatically runs while the switch is on.