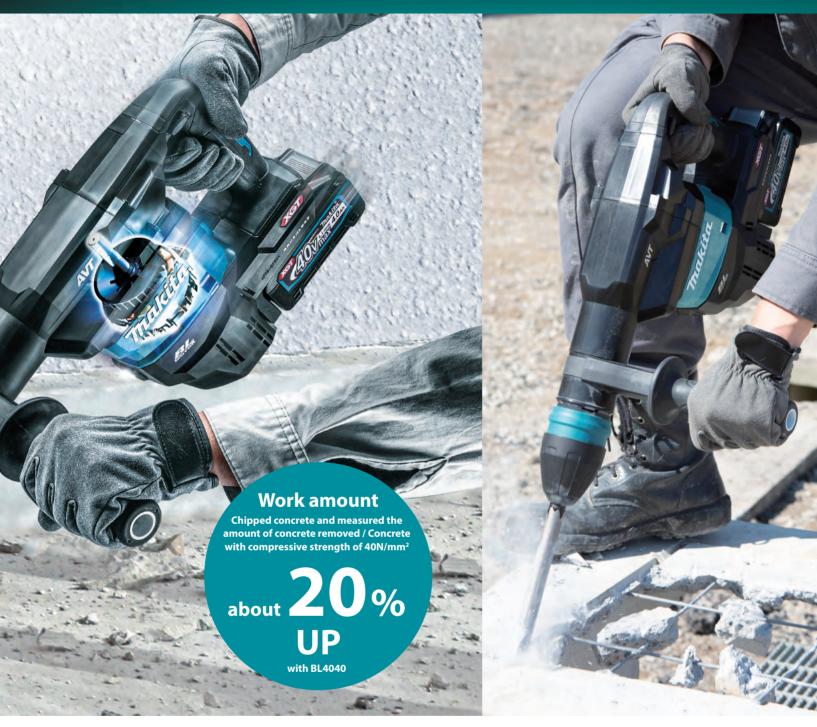

### **Higher power** than corded tools

AOVINI S

# Higher po

NOTOR

**High power** 

**Brushless motor** 

Vibration absorbing housing isolates handle and motor.

Suppression of motor speed during no-load

connects to compatible vacuum cleaner with Bluetooth. The vacuum cleaner automatically runs while the switch is on.

### ower than corded tools

Adapted for SDS-MAX bits

12 bit angle settings

Туре Side grip

Side handle (option)