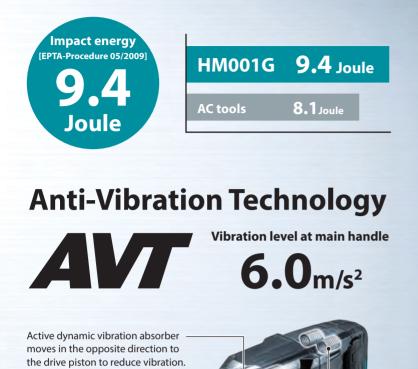

### **Higher power** than corded tools

AOVINI S

# Higher po

NOTOR

**High power** 

**Brushless motor** 

Vibration absorbing housing isolates handle and motor.

Suppression of motor speed during no-load

connects to compatible vacuum cleaner with Bluetooth. The vacuum cleaner automatically runs while the switch is on.