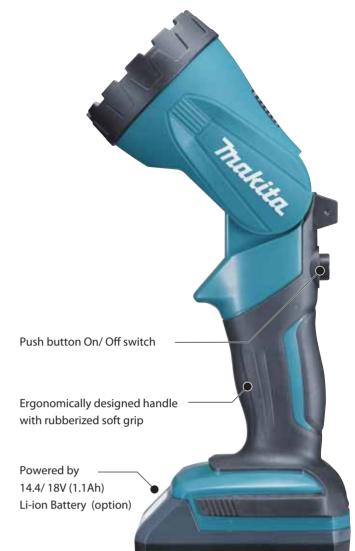

## **4** Position pivoting flashlight head

Positive stops at 0°, 45°, 90°, 110°

Charger DC18WA

Charging Time : 60min.

18v [.....

1.1Ah Battery

BL1811G

Shoulder strap for high portability