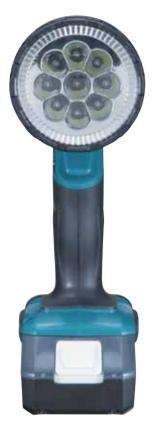

India

169 Vices

Rechargeable Flashlight ML187

# 9 LEDs for wide and bright

#### illumination

- obtained by effective luminous intensity distribution from 8 LEDs arranged in a circle with one in the center
- Almost no need for bulb replacement thanks to the use of long-lasting LED as the light source

#### Long continuous illumination

9 LEDs provide approximately 15 hours of continuous illumination on a single full battery charge.

14.4V Lition

1.1Ah Battery

BL1411G