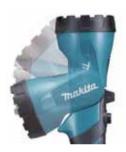

## **4** Position pivoting flashlight head

Positive stops at 0°, 45°, 90°, 110°

Charger DC18WA

Charging Time : 60min.

18v [.....

1.1Ah Battery

BL1811G

Shoulder strap for high portability