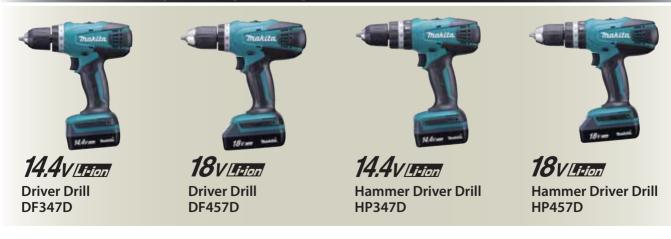

ingle full battery charge.



14.4V Lition

1.1Ah Battery

BL1411G

## **4** Position pivoting flashlight head

Positive stops at 0°, 45°, 90°, 110°

Charger DC18WA

Charging Time : 60min.

18v [.....

1.1Ah Battery

BL1811G



Shoulder strap for high portability

#### Rechargeable Flashlight ML187

Continuous use (hours) Dimensions (L x W x H) Net weight

313x84x101mm (12-3/8"x3-5/16"x4") with BL1411G 313x84x118mm (12-3/8"x3-5/16"x4-5/8") with BL1811G 0.68kg (1.50lbs) with BL1411G, 0.74kg (1.63lbs) with BL1811G

Standard Equipment : Shoulder Strap, Battery and Charger are sold separately.

18 V (4000)

Tnakita

\*Weight according to EPTA-Procedure 01/2003 Items of standard equipment and specifications may vary by country or area.

### **Expand your Lightweight 1.1Ah Lithium-ion Lineup**



# Makita Corporation

3-11-8 Sumiyoshi-cho, Anjo, Aichi, 446-8502 Japan PRINTED IN JAPAN BB-BA