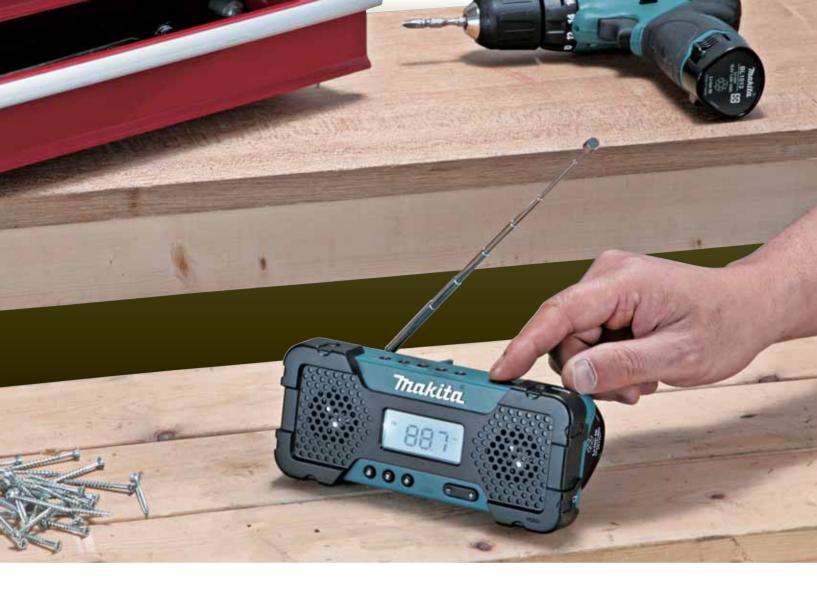

# **Compact design for high portability**

Rotating sky hook convenient to hang the radio on scaffolding pipe, etc.

- Quick manual tuning by turning station selection dial
- Earphone jack for private listening
- Dual front speakers for stereo sound
- Strap hole for optional strap.
- AUX-IN jack allows for connection to personal audio players.
- Push-button operated AM/FM digital tuner
- Antenna system:

AM: Built-in ferrite bar antenna FM: High-performance telescopic antenna