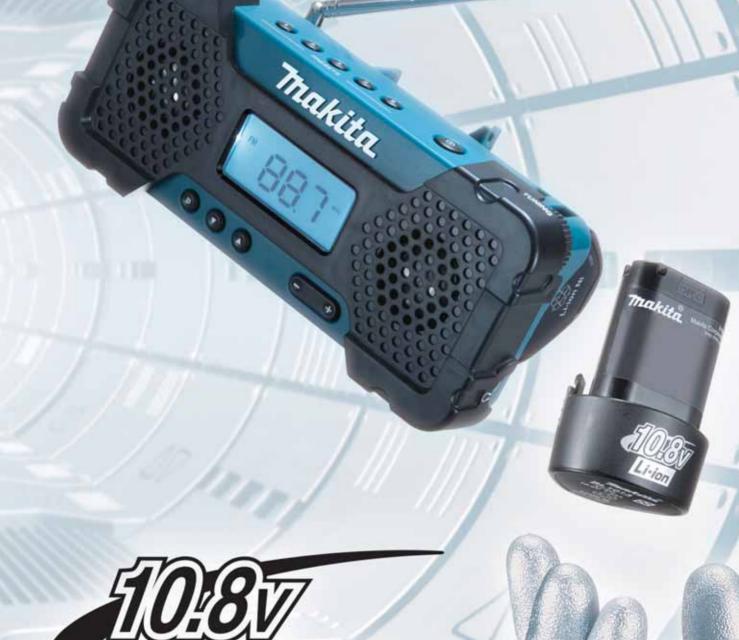

# Rechargeable Battery Cordless Radio MR051

**Extra Lightweight Comfort** 

# **Compact design for high portability**

Rotating sky hook convenient to hang the radio on scaffolding pipe, etc.

- Quick manual tuning by turning station selection dial
- Earphone jack for private listening
- Dual front speakers for stereo sound
- Strap hole for optional strap.
- AUX-IN jack allows for connection to personal audio players.
- Push-button operated AM/FM digital tuner
- Antenna system:

### **Battery BL1013** 10.8V-1.3Ah

**Charger DC10WA** approx. 50 minutes charging