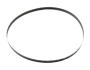

# Cordless Portable Band Saw PB002G





Max. cutting capacity 127mm



Cutting work amount Battery: BL4040 Work volume on a single full battery charge carbon steel pipe with an outer diameter of 114.3mm and a thickness of 6.0mm

31<sub>pcs</sub>







#### Variable speed control by dial

An optimum cutting speed can be selected to suit application.



#### Twin LED light

with preglow and afterglow functions



**Tool hook** Convenient for cutting the pipes near the wall or the floor.



#### Easy installation/removal of blade







**eXtreme Protection Technology** 



#### Accessories

**Band saw blade** 

Length: 1140mm





#### Carbon steel (3pcs./set)

| Material thickness | Трі | Teeth shape | Material                                                 | Part No. |
|--------------------|-----|-------------|----------------------------------------------------------|----------|
|                    | 6   |             | Wood                                                     | 792567-9 |
| More than 5 mm     | 14  |             | Plastics and                                             | 792560-3 |
| 4 mm - 5 mm        | 18  |             | non-ferrous metal. Mild steel, cast steel and cast iron. | 792559-8 |
| Less than 4 mm     | 24  |             |                                                          | 792558-0 |

#### Bi-Metal (1pc.)

| Material thickness | Tpi | Teeth shape    | Material