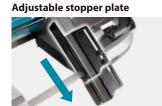

# Cordless Portable Band Saw PB002G





Max. cutting capacity 127mm



Cutting work amount Battery: BL4040 Work volume on a single full battery charge carbon steel pipe with an outer diameter of 114.3mm and a thickness of 6.0mm

31<sub>pcs</sub>







#### Variable speed control by dial

An optimum cutting speed can be selected to suit application.



#### Twin LED light

with preglow and afterglow functions



**Tool hook** Convenient for cutting the pipes near the wall or the floor.



#### Easy installation/removal of blade







**eXtreme Protection Technology** 



#### Accessories

**Band saw blade** 

Length: 1140mm





#### Carbon steel (3pcs./set)

| Material thickness | Трі | Teeth shape | Material                                                 | Part No. |
|--------------------|-----|-------------|----------------------------------------------------------|----------|
|                    | 6   |             | Wood                                                     | 792567-9 |
| More than 5 mm     | 14  |             | Plastics and                                             | 792560-3 |
| 4 mm - 5 mm        | 18  |             | non-ferrous metal. Mild steel, cast steel and cast iron. | 792559-8 |
| Less than 4 mm     | 24  |             |                                                          | 7