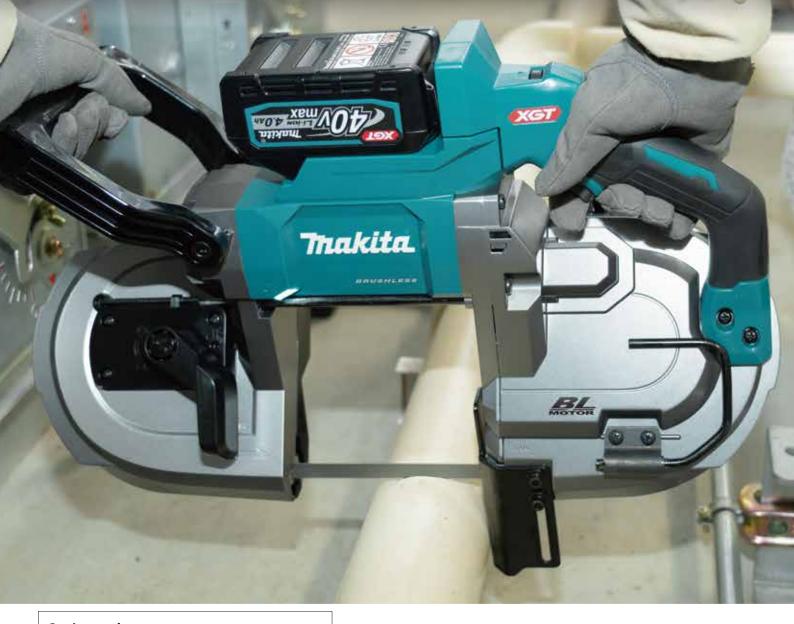

# Cordless Portable Band Saw PB002G

Max. cutting capacity 127mm

Cutting work amount Battery: BL4040 Work volume on a single full battery charge carbon steel pipe with an outer diameter of 114.3mm and a thickness of 6.0mm

#### Twin LED light

with preglow and afterglow functions

**Tool hook** Convenient for cutting the pipes near the wall or the floor.

#### Easy installation/removal of blade

**eXtreme Protection Technology** 