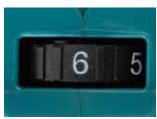

#### Variable speed control by dial

An optimum cutting speed can be selected to suit application.