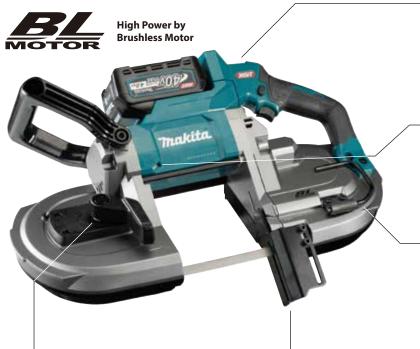

#### Variable speed control by dial

An optimum cutting speed can be selected to suit application.

#### Twin LED light

with preglow and afterglow functions

**Tool hook** Convenient for cutting the pipes near the wall or the floor.

#### Easy installation/removal of blade

**eXtreme Protection Technology** 