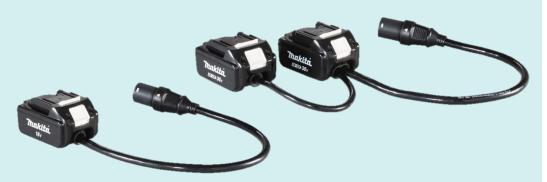

# **Accessories**

Standard Accessories

|  | 191A53-7 | 18V Battery Adaptor   |  |
|--|----------|-----------------------|--|
|  | 191A52-9 | 18Vx2 Battery Adaptor |  |
|  | 127347-8 | Harness Assembly      |  |