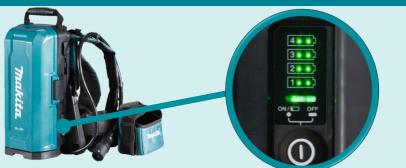

- Main unit holds 4 18V Li-ion batteries, which are installed to power both 18V and 18Vx2 tools
- **Battery fuel gauge** indicates the power remaining in each battery individually in 2 stages
- **Versatile backpack harness** the comfortable backpack harness allows for use for long periods of time with minimal user fatigue. Harness can also be detached from battery box to be used as a stationary power pack
- **Adaptors –** transfers the power from the main unit to the tool body, without the weight of the batteries. Provides the ability to be used on both 18V and 18Vx2 tools.

#### Convenience

Ability to check remaining battery life from outside the backpack