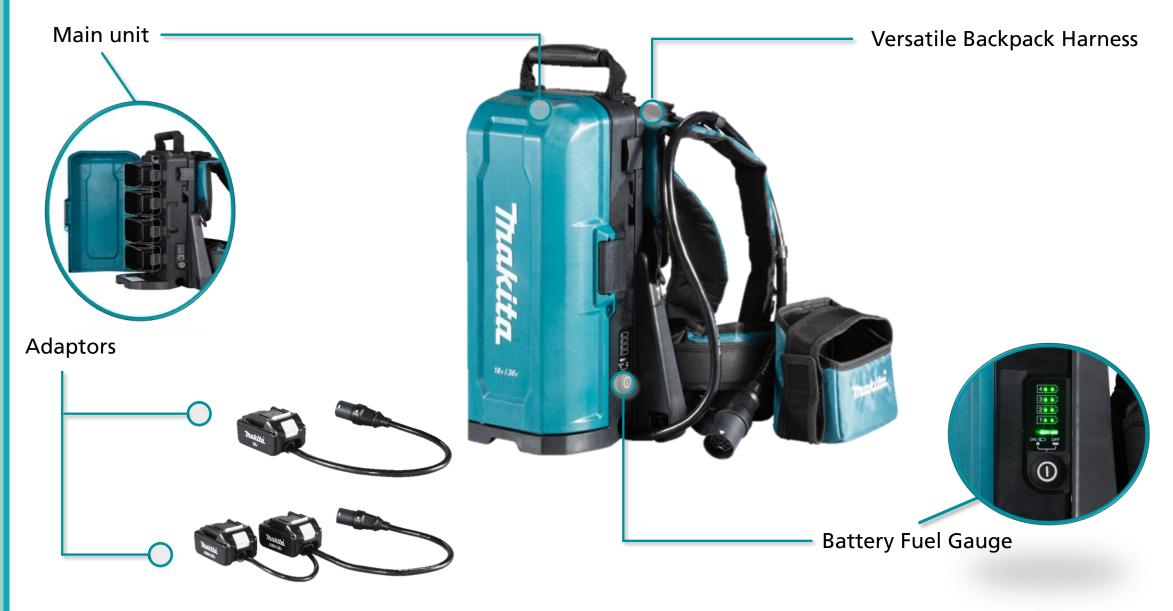

- Main unit holds 4 18V Li-ion batteries, which are installed to power both 18V and 18Vx2 tools
- **Battery fuel gauge** indicates the power remaining in each battery individually in 2 stages
- **Versatile backpack harness** the comfortable backpack harness allows for use for long periods of time with minimal user fatigue. Harness can also be detached from battery box to be used as a stationary power pack
- **Adaptors –** transfers the power from the main unit to the tool body, without the weight of the batteries. Provides the ability to be used on both 18V and 18Vx2 tools.