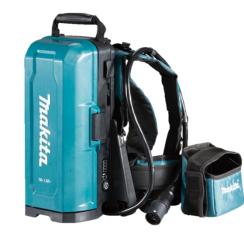

# makita

PDC01

### 36V (18Vx2) Battery Backpack Adaptor

kita

181/361





# **Product Objectives**

- Develop a battery adaptor that assists in reducing the weight transferred to the users arms and hands whilst providing improved tool runtimes
- Designed to reduce user fatigue, by transferring battery weight from the tool body to the back, allowing longer periods of use.





# **Product Overview**



# **Product Specification Sheet**

•

٠



| Cord length        |                               | 1.7m                       |
|--------------------|-------------------------------|----------------------------|
| Weight             | Skin Weight                   | 2.8kg                      |
|                    | Harness Weight                | 1.6kg                      |
|                    | Main units with 4 x<br>BL1860 | 7.0kg                      |
|                    | Adapters                      | 18V: 0.5kg<br>18Vx2: 0.8kg |
| Battery Fuel Gauge |                               | Yes                        |
| USB Port           |                               | No                         |
| Overall Length     |                               | 400mm                      |
| Voltage            |