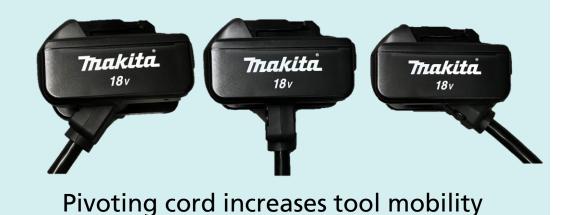

# **Accessories**

Standard Accessories

|  | 191A53-7 | 18V Battery Adaptor   |  |
|--|----------|-----------------------|--|
|  | 191A52-9 | 18Vx2 Battery Adaptor |  |
|  | 127347-8 | Harness Assembly      |  |