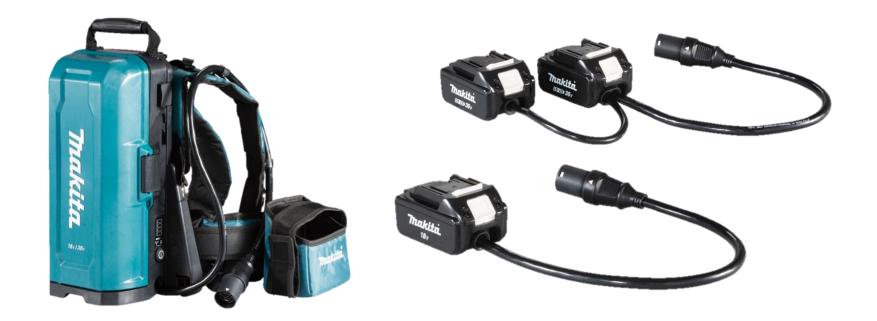

# **Product Overview**

- Main unit holds 4 18V Li-ion batteries, which are installed to power both 18V and 18Vx2 tools
- **Battery fuel gauge** indicates the power remaining in each battery individually in 2 stages
- **Versatile backpack harness** the comfortable backpack harness allows for use for long periods of time with minimal user fatigue. Harness can also be detached from battery box to be used as a stationary power pack
- **Adaptors –** transfers the power from the main unit to the tool body, without the weight of the batteries. Provides the ability to be used on both 18V and 18Vx2 tools.