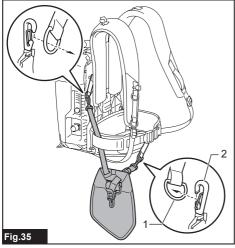

|



















































































# **SPECIFICATIONS**

| Model:                 |                           | PDC1200                     |  |  |
|------------------------|---------------------------|-----------------------------|--|--|
| Dimensions (L x W x H) |                           | 369 mm x 261 mm x 139 mm *1 |  |  |
| Rated voltage          |                           | D.C. 36 V - 40 V max        |  |  |
| Battery capacity       |                           | 33.5 Ah                     |  |  |
| Battery type           |                           | Rechargeable Lithium-ion    |  |  |
| Charging time          |                           | 360 minutes                 |  |  |
| Net weight             | Battery                   | 8.8 kg *1                   |  |  |
|                        | Shoulder harn