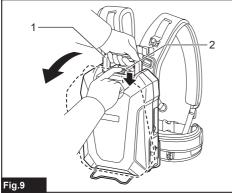

|



















































































# **SPECIFICATIONS**

| Model:                 |                           | PDC1200                     |  |  |
|------------------------|---------------------------|-----------------------------|--|--|
| Dimensions (L x W x H) |                           | 369 mm x 261 mm x 139 mm *1 |  |  |
| Rated voltage          |                           | D.C. 36 V - 40 V max        |  |  |
| Battery capacity       |                           | 33.5 Ah                     |  |  |
| Battery type           |                           | Rechargeable Lithium-ion    |  |  |
| Charging time          |                           | 360 minutes                 |  |  |
| Net weight             | Battery                   | 8.8 kg *1