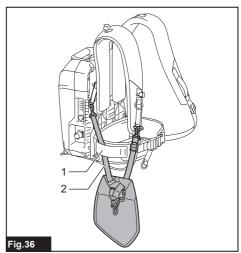

|



















































































# **SPECIFICATIONS**

| Model:                 |                           | PDC1200                     |  |  |
|------------------------|---------------------------|-----------------------------|--|--|
| Dimensions (L x W x H) |                           | 369 mm x 261 mm x 139 mm *1 |  |  |
| Rated voltage          |                           | D.C. 36 V - 40 V max        |  |  |
| Battery capacity       |                           | 33.5 Ah                     |  |  |
| Battery type           |                           | Rechargeable Lithium-ion    |  |  |
| Charging time          |                           | 360 minutes                 |  |  |
| Net weight             | Battery                   | 8.8 kg *1                   |  |  |
|                        | Shoulder ha