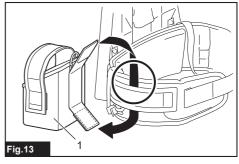

|



















































































# **SPECIFICATIONS**

| Model:                 |                           | PDC1200                     |  |  |
|------------------------|---------------------------|-----------------------------|--|--|
| Dimensions (L x W x H) |                           | 369 mm x 261 mm x 139 mm *1 |  |  |
| Rated voltage          |                           | D.C. 36 V - 40 V max        |  |  |
| Battery capacity       |                           | 33.5 Ah                     |  |  |
| Battery type           |                           | Rechargeable Lithium-ion    |  |  |
| Charging time          |                           | 360 minutes                 |  |  |
| Net weight             | Battery                   | 8.8 kg *1                   |