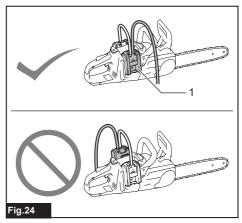

|



















































































# **SPECIFICATIONS**

| Model:                 |                           | PDC1200                     |  |  |
|------------------------|---------------------------|-----------------------------|--|--|
| Dimensions (L x W x H) |                           | 369 mm x 261 mm x 139 mm *1 |  |  |
| Rated voltage          |                           | D.C. 36 V - 40 V max        |  |  |
| Battery capacity       |                           | 33.5 Ah                     |  |  |
| Battery type           |                           | Rechargeable Lithium-ion    |  |  |
| Charging time          |                           | 360 minutes                 |  |  |
| Net weight             | Battery                   | 8.8 kg *1                   |  |  |
|