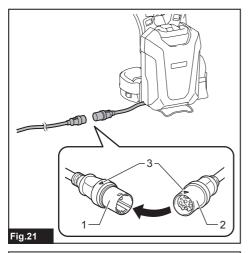

|



















































































# **SPECIFICATIONS**

| Model:                 |                           | PDC1200                     |  |  |
|------------------------|---------------------------|-----------------------------|--|--|
| Dimensions (L x W x H) |                           | 369 mm x 261 mm x 139 mm *1 |  |  |
| Rated voltage          |                           | D.C. 36 V - 40 V max        |  |  |
| Battery capacity       |                           | 33.5 Ah                     |  |  |
| Battery type           |                           | Rechargeable Lithium-ion    |  |  |
| Charging time          |                           | 360 minutes                 |  |  |
| Net weight             | Battery                   | 8.8 kg *1                   |  |  |
|