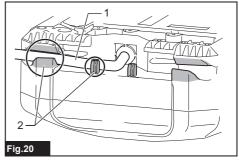

|



















































































# **SPECIFICATIONS**

| Model:                 |                           | PDC1200                     |  |  |
|------------------------|---------------------------|-----------------------------|--|--|
| Dimensions (L x W x H) |                           | 369 mm x 261 mm x 139 mm *1 |  |  |
| Rated voltage          |                           | D.C. 36 V - 40 V max        |  |  |
| Battery capacity       |                           | 33.5 Ah                     |  |  |
| Battery type           |                           | Rechargeable Lithium-ion    |  |  |
| Charging time          |                           | 360 minutes                 |  |  |
| Net weight             | Battery                   | 8.8 kg *1                   |  |  |
|