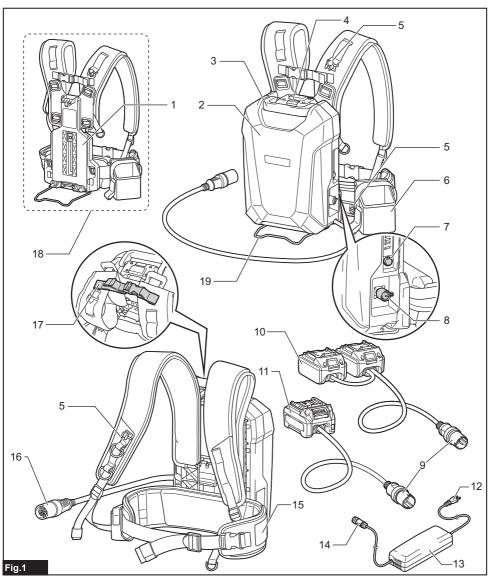

| EN Portable Power Pack INSTRUCTION MANUAL 10 PTBR Adaptador de Baterias Tipo Mochila MANUAL DE INSTRUÇÕES 18 FR Support d'alimentation portable MANUEL D'INSTRUCTIONS 27 DE Rückentragbare Akku-Bank BETRIEBSANLEITUNG 36 IT Gruppo di alimentazione portatile ISTRUZIONI PER L'USO 45 NL Draagbare voedingseenheid GEBRUIKSAANWIJZING 54 ES Unidad Portátil de Alimentación Eléctrica MANUAL DE INSTRUCCIONES 63 PT Adaptador de Baterias Tipo Mochila MANUAL DE INSTRUÇÕES 72 DA Bærbar strømforsyning BRUGSANVISNING 81 EL Φορητή ηλεκτρική τροφοδότηση ΕΓΧΕΙΡΙΔΙΟ ΟΔΗΓΙΩΝ 89 TR Taşınabilir Güç Ünitesi KULLANMA KILAVUZU 99 SV Bärbart strömpaket BRUKSANVISNING 107 NO Bærbar lader BRUKSANVISNING 115 FI Kannettava tehoyksikkö KÄYTTÖOHJE 123 LV Pārnēsājams barošanas bloks LIETOŠANAS INSTRUKCIJA 131 LT Nešiojamasis maitinimo šaltinis NAUDOJIMO INSTRUKCIJA 133 ET Portatiivne akukomplekt KASUTUSJUHEND 148 PL Przenośna Jednostka Zasilająca INSTRUKCJA OBSŁUGI 156 HU Hordozható tápegység HASZNÁLATI KÉZIKÖNYV 165 SK Prenosný napájací zdroj NÁVOD NA OBSLUHU 174 CS Přenosný akumulátor NÁVOD K OBSLUZE 183 SL Prenosna polnilna enota NAVODILA ZA UPORABO 191 SQ Paketë elektrike portative MANUALI I PĒRDORIMIT 199 SMK Пренослив пакет за напојување УПАТСТВО ЗА УПОТРЕБА 226                                                                                                                                                                                                                                                                                                                                                                                                                                                                                                                                                                                                                                                                                                                                                                                                                            |
|--------------------------------------------------------------------------------------------------------------------------------------------------------------------------------------------------------------------------------------------------------------------------------------------------------------------------------------------------------------------------------------------------------------------------------------------------------------------------------------------------------------------------------------------------------------------------------------------------------------------------------------------------------------------------------------------------------------------------------------------------------------------------------------------------------------------------------------------------------------------------------------------------------------------------------------------------------------------------------------------------------------------------------------------------------------------------------------------------------------------------------------------------------------------------------------------------------------------------------------------------------------------------------------------------------------------------------------------------------------------------------------------------------------------------------------------------------------------------------------------------------------------------------------------------------------------------------------------------------------------------------------------------------------------------------------------------------------------------------------------------------------------------------------------------------------------------------------------------------------------------------------------------------------------------------------------------------------------------------------------------------------------------------------------------------------------------------------------------------------------------------|
| FRSupport d'alimentation portableMANUEL D'INSTRUCTIONS27DERückentragbare Akku-BankBETRIEBSANLEITUNG36ITGruppo di alimentazione portatileISTRUZIONI PER L'USO45NLDraagbare voedingseenheidGEBRUIKSAANWIJZING54ESUnidad Portátil de Alimentación EléctricaMANUAL DE INSTRUCCIONES63PTAdaptador de Baterias Tipo MochilaMANUAL DE INSTRUÇÕES72DABærbar strømforsyningBRUGSANVISNING81ELΦορητή ηλεκτρική τροφοδότησηEΓΧΕΙΡΙΔΙΟ ΟΔΗΓΙΩΝ89TRTaşinabilir Güç ÜnitesiKULLANMA KILAVUZU99SVBärbart strömpaketBRUKSANVISNING107NOBærbar laderBRUKSANVISNING115FIKannettava tehoyksikköKÄYTTÖOHJE123LVPārnēsājams barošanas bloksLIETOŠANAS INSTRUKCIJA131LTNešiojamasis maitinimo šaltinisNAUDOJIMO INSTRUKCIJA139ETPortatiivne akukomplektKASUTUSJUHEND148PLPrzenośna Jednostka ZasilającaINSTRUKCJA OBSŁUGI156HUHordozható tápegységHASZNÁLATI KÉZIKÖNYV165SKPrenosný napájaci zdrojNÁVOD NA OBSLUHU174CSPřenosný napájaci zdrojNÁVOD NA OBSLUHU174CSPřenosný akumulátorNÁVOD K OBSLUZE183SLPrenosna polnilna enotaNAVODILA ZA UPORABO191SQPaketë elektrike portativeMANUALI I PËRDORIMIT199 <tr< td=""></tr<>                                                                                                                                                                                                                                                                                                                                                                                                                                                                                                                                                                                                                                                                                                                                                                                                                                                                                                                                                                                                                         |
| DERückentragbare Akku-BankBETRIEBSANLEITUNG36ITGruppo di alimentazione portatileISTRUZIONI PER L'USO45NLDraagbare voedingseenheidGEBRUIKSAANWIJZING54ESUnidad Portátil de Alimentación EléctricaMANUAL DE INSTRUCCIONES63PTAdaptador de Baterias Tipo MochilaMANUAL DE INSTRUÇÕES72DABærbar strømforsyningBRUGSANVISNING81ELΦορητή ηλεκτρική τροφοδότησηΕΓΧΕΙΡΙΔΙΟ ΟΔΗΓΙΩΝ89TRTaşınabilir Güç ÜnitesiKULLANMA KILAVUZU99SVBärbart strömpaketBRUKSANVISNING107NOBærbar laderBRUKSANVISNING115FIKannettava tehoyksikköKÄYTTÖOHJE123LVPārnēsājams barošanas bloksLIETOŠANAS INSTRUKCIJA131LTNešiojamasis maitinimo šaltinisNAUDOJIMO INSTRUKCIJA139ETPortatiivne akukomplektKASUTUSJUHEND148PLPrzenośna Jednostka ZasilającaINSTRUKCJA OBSŁUGI156HUHordozható tápegységHASZNÁLATI KÉZIKÖNYV165SKPrenosný napájací zdrojNÁVOD NA OBSLUHU174CSPřenosný akumulátorNÁVOD K OBSLUZE183SLPrenosna polnilna enotaNAVODILA ZA UPORABO191SQPaketë elektrike portativeMANUALI I PËRDORIMIT199BGПреносим захранващ модулPЪКОВОДСТВО ЗА ЕКСПЛОАТАЦИЯ208HRPrijenosno napajanjePRIRUČNIK S UPUTAMA218 </td                                                                                                                                                                                                                                                                                                                                                                                                                                                                                                                                                                                                                                                                                                                                                                                                                                                                                                                                                                                                                                      |
| IT Gruppo di alimentazione portatile ISTRUZIONI PER L'USO 45  NL Draagbare voedingseenheid GEBRUIKSAANWIJZING 54  ES Unidad Portátil de Alimentación Eléctrica MANUAL DE INSTRUCCIONES 63  PT Adaptador de Baterias Tipo Mochila MANUAL DE INSTRUÇÕES 72  DA Bærbar strømforsyning BRUGSANVISNING 81  EL Φορητή ηλεκτρική τροφοδότηση ΕΓΧΕΙΡΙΔΙΟ ΟΔΗΓΙΩΝ 89  TR Taşınabilir Güç Ünitesi KULLANMA KILAVUZU 99  SV Bärbart strömpaket BRUKSANVISNING 107  NO Bærbar lader BRUKSANVISNING 115  FI Kannettava tehoyksikkö KÄYTTÖOHJE 123  LV Pārnēsājams barošanas bloks LIETOŠANAS INSTRUKCIJA 131  LT Nešiojamasis maitinimo šaltinis NAUDOJIMO INSTRUKCIJA 139  ET Portatiivne akukomplekt KASUTUSJUHEND 148  PL Przenośna Jednostka Zasilająca INSTRUKCJA OBSŁUGI 156  HU Hordozható tápegység HASZNÁLATI KÉZIKÖNYV 165  SK Prenosný napájací zdroj NÁVOD NA OBSLUHU 174  CS Přenosný akumulátor NÁVOD K OBSLUZE 183  SL Prenosna polnilna enota NAVODILA ZA UPORABO 191  SQ Paketë elektrike portative MANUALI I PËRDORIMIT 199  BG Преносим захранващ модул РЪКОВОДСТВО ЗА ЕКСПЛОАТАЦИЯ 208  HR Prijenosno napajanje PRIRUČNIK S UPUTAMA 218                                                                                                                                                                                                                                                                                                                                                                                                                                                                                                                                                                                                                                                                                                                                                                                                                                                                                                                                                                                 |
| NLDraagbare voedingseenheidGEBRUIKSAANWIJZING54ESUnidad Portátil de Alimentación EléctricaMANUAL DE INSTRUCCIONES63PTAdaptador de Baterias Tipo MochilaMANUAL DE INSTRUÇÕES72DABærbar strømforsyningBRUGSANVISNING81ELΦορητή ηλεκτρική τροφοδότησηΕΓΧΕΙΡΙΔΙΟ ΟΔΗΓΙΩΝ89TRTaşınabilir Güç ÜnitesiKULLANMA KILAVUZU99SVBärbart strömpaketBRUKSANVISNING107NOBærbar laderBRUKSANVISNING115FIKannettava tehoyksikköKÄYTTÖOHJE123LVPārnēsājams barošanas bloksLIETOŠANAS INSTRUKCIJA131LTNešiojamasis maitinimo šaltinisNAUDOJIMO INSTRUKCIJA139ETPortatiivne akukomplektKASUTUSJUHEND148PLPrzenośna Jednostka ZasilającaINSTRUKCJA OBSŁUGI156HÜHordozható tápegységHASZNÁLATI KÉZIKÖNYV165SKPrenosný napájací zdrojNÁVOD NA OBSŁUHU174CSPřenosný akumulátorNÁVOD K OBSŁUZE183SLPrenosna polnilna enotaNAVODILA ZA UPORABO191SQPaketë elektrike portativeMANUALI I PËRDORIMIT199BGПреносим захранващ модулPЪКОВОДСТВО ЗА ЕКСПЛОАТАЦИЯ208HRPrijenosno napajanjePRIRUČNIK S UPUTAMA218                                                                                                                                                                                                                                                                                                                                                                                                                                                                                                                                                                                                                                                                                                                                                                                                                                                                                                                                                                                                                                                                                                                                                 |
| ES Unidad Portátil de Alimentación Eléctrica MANUAL DE INSTRUCCIONES 63 PT Adaptador de Baterias Tipo Mochila MANUAL DE INSTRUÇÕES 72 DA Bærbar strømforsyning BRUGSANVISNING 81 EL Φορητή ηλεκτρική τροφοδότηση ΕΓΧΕΙΡΙΔΙΟ ΟΔΗΓΙΩΝ 89 TR Taşınabilir Güç Ünitesi KULLANMA KILAVUZU 99 SV Bärbart strömpaket BRUKSANVISNING 107 NO Bærbar lader BRUKSANVISNING 115 FI Kannettava tehoyksikkö KÄYTTÖOHJE 123 LV Pārnēsājams barošanas bloks LIETOŠANAS INSTRUKCIJA 131 LT Nešiojamasis maitinimo šaltinis NAUDOJIMO INSTRUKCIJA 139 ET Portatiivne akukomplekt KASUTUSJUHEND 148 PL Przenośna Jednostka Zasilająca INSTRUKCJA OBSŁUGI 156 HŪ Hordozható tápegység HASZNÁLATI KÉZIKÖNYV 165 SK Prenosný napájací zdroj NÁVOD NA OBSLUHU 174 CS Přenosná polnilna enota NAVODILA ZA UPORABO 191 SQ Paketë elektrike portative MANUALI I PËRDORIMIT 199 BG Преносим захранващ модул РЪКОВОДСТВО ЗА ЕКСПЛОАТАЦИЯ 208 HR Prijenosno napajanje PRIRUČNIK S UPUTAMA 218                                                                                                                                                                                                                                                                                                                                                                                                                                                                                                                                                                                                                                                                                                                                                                                                                                                                                                                                                                                                                                                                                                                                                                |
| PTAdaptador de Baterias Tipo MochilaMANUAL DE INSTRUÇÕES72DABærbar strømforsyningBRUGSANVISNING81ELΦορητή ηλεκτρική τροφοδότησηΕΓΧΕΙΡΙΔΙΟ ΟΔΗΓΙΩΝ89TRTaşınabilir Güç ÜnitesiKULLANMA KILAVUZU99SVBärbart strömpaketBRUKSANVISNING107NOBærbar laderBRUKSANVISNING115FIKannettava tehoyksikköKÄYTTÖOHJE123LVPārnēsājams barošanas bloksLIETOŠANAS INSTRUKCIJA131LTNešiojamasis maitinimo šaltinisNAUDOJIMO INSTRUKCIJA139ETPortatiivne akukomplektKASUTUSJUHEND148PLPrzenośna Jednostka ZasilającaINSTRUKCJA OBSŁUGI156HUHordozható tápegységHASZNÁLATI KÉZIKÖNYV165SKPrenosný napájací zdrojNÁVOD NA OBSLUHU174CSPřenosný akumulátorNÁVOD K OBSLUZE183SLPrenosna polnilna enotaNAVODILA ZA UPORABO191SQРакеtë elektrike portativeMANUALI I PËRDORIMIT199BGПреносим захранващ модулРЪКОВОДСТВО ЗА ЕКСПЛОАТАЦИЯ208HRPrijenosno napajanjePRIRUČNIK S UPUTAMA218                                                                                                                                                                                                                                                                                                                                                                                                                                                                                                                                                                                                                                                                                                                                                                                                                                                                                                                                                                                                                                                                                                                                                                                                                                                                    |
| DABærbar strømforsyningBRUGSANVISNING81ELΦορητή ηλεκτρική τροφοδότησηΕΓΧΕΙΡΙΔΙΟ ΟΔΗΓΙΩΝ89TRTaşınabilir Güç ÜnitesiKULLANMA KILAVUZU99SVBärbart strömpaketBRUKSANVISNING107NOBærbar laderBRUKSANVISNING115FIKannettava tehoyksikköKÄYTTÖOHJE123LVPārnēsājams barošanas bloksLIETOŠANAS INSTRUKCIJA131LTNešiojamasis maitinimo šaltinisNAUDOJIMO INSTRUKCIJA139ETPortatiivne akukomplektKASUTUSJUHEND148PLPrzenośna Jednostka ZasilającaINSTRUKCJA OBSŁUGI156HUHordozható tápegységHASZNÁLATI KÉZIKÖNYV165SKPrenosný napájací zdrojNÁVOD NA OBSLUHU174CSPřenosný akumulátorNÁVOD K OBSLUZE183SLPrenosna polnilna enotaNAVODILA ZA UPORABO191SQРакеtë elektrike portativeMANUALI I PËRDORIMIT199BGПреносим захранващ модулРЪКОВОДСТВО ЗА ЕКСПЛОАТАЦИЯ208HRPrijenosno napajanjePRIRUČNIK S UPUTAMA218                                                                                                                                                                                                                                                                                                                                                                                                                                                                                                                                                                                                                                                                                                                                                                                                                                                                                                                                                                                                                                                                                                                                                                                                                                                                                                                              |
| ELΦορητή ηλεκτρική τροφοδότησηΕΓΧΕΙΡΙΔΙΟ ΟΔΗΓΙΩΝ89TRTaşınabilir Güç ÜnitesiKULLANMA KILAVUZU99SVBärbart strömpaketBRUKSANVISNING107NOBærbar laderBRUKSANVISNING115FIKannettava tehoyksikköKÄYTTÖOHJE123LVPārnēsājams barošanas bloksLIETOŠANAS INSTRUKCIJA131LTNešiojamasis maitinimo šaltinisNAUDOJIMO INSTRUKCIJA139ETPortatiivne akukomplektKASUTUSJUHEND148PLPrzenośna Jednostka ZasilającaINSTRUKCJA OBSŁUGI156HUHordozható tápegységHASZNÁLATI KÉZIKÖNYV165SKPrenosný napájací zdrojNÁVOD NA OBSLUHU174CSPřenosný akumulátorNÁVOD K OBSLUZE183SLPrenosna polnilna enotaNAVODILA ZA UPORABO191SQРакетё elektrike portativeMANUALI I PËRDORIMIT199BGПреносим захранващ модулРЪКОВОДСТВО ЗА ЕКСПЛОАТАЦИЯ208HRPrijenosno napajanjePRIRUČNIK S UPUTAMA218                                                                                                                                                                                                                                                                                                                                                                                                                                                                                                                                                                                                                                                                                                                                                                                                                                                                                                                                                                                                                                                                                                                                                                                                                                                                                                                                                                     |
| TRTaşınabilir Güç ÜnitesiKULLANMA KILAVUZU99SVBärbart strömpaketBRUKSANVISNING107NOBærbar laderBRUKSANVISNING115FIKannettava tehoyksikköKÄYTTÖOHJE123LVPārnēsājams barošanas bloksLIETOŠANAS INSTRUKCIJA131LTNešiojamasis maitinimo šaltinisNAUDOJIMO INSTRUKCIJA139ETPortatiivne akukomplektKASUTUSJUHEND148PLPrzenośna Jednostka ZasilającaINSTRUKCJA OBSŁUGI156HUHordozható tápegységHASZNÁLATI KÉZIKÖNYV165SKPrenosný napájací zdrojNÁVOD NA OBSLUHU174CSPřenosný akumulátorNÁVOD K OBSLUZE183SLPrenosna polnilna enotaNAVODILA ZA UPORABO191SQРакетё elektrike portativeMANUALI I PËRDORIMIT199BGПреносим захранващ модулРЪКОВОДСТВО ЗА ЕКСПЛОАТАЦИЯ208HRPrijenosno napajanjePRIRUČNIK S UPUTAMA218                                                                                                                                                                                                                                                                                                                                                                                                                                                                                                                                                                                                                                                                                                                                                                                                                                                                                                                                                                                                                                                                                                                                                                                                                                                                                                                                                                                                                       |
| SVBärbart strömpaketBRUKSANVISNING107NOBærbar laderBRUKSANVISNING115FIKannettava tehoyksikköKÄYTTÖOHJE123LVPārnēsājams barošanas bloksLIETOŠANAS INSTRUKCIJA131LTNešiojamasis maitinimo šaltinisNAUDOJIMO INSTRUKCIJA139ETPortatiivne akukomplektKASUTUSJUHEND148PLPrzenośna Jednostka ZasilającaINSTRUKCJA OBSŁUGI156HUHordozható tápegységHASZNÁLATI KÉZIKÖNYV165SKPrenosný napájací zdrojNÁVOD NA OBSLUHU174CSPřenosný akumulátorNÁVOD K OBSLUZE183SLPrenosna polnilna enotaNAVODILA ZA UPORABO191SQРакетё elektrike portativeMANUALI I PËRDORIMIT199BGПреносим захранващ модулРЪКОВОДСТВО ЗА ЕКСПЛОАТАЦИЯ208HRPrijenosno napajanjePRIRUČNIK S UPUTAMA218                                                                                                                                                                                                                                                                                                                                                                                                                                                                                                                                                                                                                                                                                                                                                                                                                                                                                                                                                                                                                                                                                                                                                                                                                                                                                                                                                                                                                                                                   |
| NOBærbar laderBRUKSANVISNING115FIKannettava tehoyksikköKÄYTTÖOHJE123LVPārnēsājams barošanas bloksLIETOŠANAS INSTRUKCIJA131LTNešiojamasis maitinimo šaltinisNAUDOJIMO INSTRUKCIJA139ETPortatiivne akukomplektKASUTUSJUHEND148PLPrzenośna Jednostka ZasilającaINSTRUKCJA OBSŁUGI156HUHordozható tápegységHASZNÁLATI KÉZIKÖNYV165SKPrenosný napájací zdrojNÁVOD NA OBSLUHU174CSPřenosný akumulátorNÁVOD K OBSLUZE183SLPrenosna polnilna enotaNAVODILA ZA UPORABO191SQРакеtё elektrike portativeMANUALI I PËRDORIMIT199BGПреносим захранващ модулРЪКОВОДСТВО ЗА ЕКСПЛОАТАЦИЯ208HRPrijenosno napajanjePRIRUČNIK S UPUTAMA218                                                                                                                                                                                                                                                                                                                                                                                                                                                                                                                                                                                                                                                                                                                                                                                                                                                                                                                                                                                                                                                                                                                                                                                                                                                                                                                                                                                                                                                                                                        |
| FIKannettava tehoyksikköKÄYTTÖOHJE123LVPärnēsājams barošanas bloksLIETOŠANAS INSTRUKCIJA131LTNešiojamasis maitinimo šaltinisNAUDOJIMO INSTRUKCIJA139ETPortatiivne akukomplektKASUTUSJUHEND148PLPrzenośna Jednostka ZasilającaINSTRUKCJA OBSŁUGI156HUHordozható tápegységHASZNÁLATI KÉZIKÖNYV165SKPrenosný napájací zdrojNÁVOD NA OBSLUHU174CSPřenosný akumulátorNÁVOD K OBSLUZE183SLPrenosna polnilna enotaNAVODILA ZA UPORABO191SQРакетё elektrike portativeMANUALI I PËRDORIMIT199BGПреносим захранващ модулРЪКОВОДСТВО ЗА ЕКСПЛОАТАЦИЯ208HRPrijenosno napajanjePRIRUČNIK S UPUTAMA218                                                                                                                                                                                                                                                                                                                                                                                                                                                                                                                                                                                                                                                                                                                                                                                                                                                                                                                                                                                                                                                                                                                                                                                                                                                                                                                                                                                                                                                                                                                                       |
| LV Pārnēsājams barošanas bloks LIETOŠANAS INSTRUKCIJA 131 LT Nešiojamasis maitinimo šaltinis NAUDOJIMO INSTRUKCIJA 139 ET Portatiivne akukomplekt KASUTUSJUHEND 148 PL Przenośna Jednostka Zasilająca INSTRUKCJA OBSŁUGI 156 HU Hordozható tápegység HASZNÁLATI KÉZIKÖNYV 165 SK Prenosný napájací zdroj NÁVOD NA OBSLUHU 174 CS Přenosný akumulátor NÁVOD K OBSLUZE 183 SL Prenosna polnilna enota NAVODILA ZA UPORABO 191 SQ Ракеtё elektrike portative MANUALI I PËRDORIMIT 199 BG Преносим захранващ модул РЪКОВОДСТВО ЗА ЕКСПЛОАТАЦИЯ 208 HR Prijenosno napajanje PRIRUČNIK S UPUTAMA 218                                                                                                                                                                                                                                                                                                                                                                                                                                                                                                                                                                                                                                                                                                                                                                                                                                                                                                                                                                                                                                                                                                                                                                                                                                                                                                                                                                                                                                                                                                                                 |
| LTNešiojamasis maitinimo šaltinisNAUDOJIMO INSTRUKCIJA139ETPortatiivne akukomplektKASUTUSJUHEND148PLPrzenośna Jednostka ZasilającaINSTRUKCJA OBSŁUGI156HUHordozható tápegységHASZNÁLATI KÉZIKÖNYV165SKPrenosný napájací zdrojNÁVOD NA OBSLUHU174CSPřenosný akumulátorNÁVOD K OBSLUZE183SLPrenosna polnilna enotaNAVODILA ZA UPORABO191SQPaketë elektrike portativeMANUALI I PËRDORIMIT199BGПреносим захранващ модулРЪКОВОДСТВО ЗА ЕКСПЛОАТАЦИЯ208HRPrijenosno napajanjePRIRUČNIK S UPUTAMA218                                                                                                                                                                                                                                                                                                                                                                                                                                                                                                                                                                                                                                                                                                                                                                                                                                                                                                                                                                                                                                                                                                                                                                                                                                                                                                                                                                                                                                                                                                                                                                                                                                  |
| ETPortatiivne akukomplektKASUTUSJUHEND148PLPrzenośna Jednostka ZasilającaINSTRUKCJA OBSŁUGI156HUHordozható tápegységHASZNÁLATI KÉZIKÖNYV165SKPrenosný napájací zdrojNÁVOD NA OBSLUHU174CSPřenosný akumulátorNÁVOD K OBSLUZE183SLPrenosna polnilna enotaNAVODILA ZA UPORABO191SQPaketë elektrike portativeMANUALI I PËRDORIMIT199BGПреносим захранващ модулРЪКОВОДСТВО ЗА ЕКСПЛОАТАЦИЯ208HRPrijenosno napajanjePRIRUČNIK S UPUTAMA218                                                                                                                                                                                                                                                                                                                                                                                                                                                                                                                                                                                                                                                                                                                                                                                                                                                                                                                                                                                                                                                                                                                                                                                                                                                                                                                                                                                                                                                                                                                                                                                                                                                                                           |
| PLPrzenośna Jednostka ZasilającaINSTRUKCJA OBSŁUGI156HUHordozható tápegységHASZNÁLATI KÉZIKÖNYV165SKPrenosný napájací zdrojNÁVOD NA OBSLUHU174CSPřenosný akumulátorNÁVOD K OBSLUZE183SLPrenosna polnilna enotaNAVODILA ZA UPORABO191SQPaketë elektrike portativeMANUALI I PËRDORIMIT199BGПреносим захранващ модулРЪКОВОДСТВО ЗА ЕКСПЛОАТАЦИЯ208HRPrijenosno napajanjePRIRUČNIK S UPUTAMA218                                                                                                                                                                                                                                                                                                                                                                                                                                                                                                                                                                                                                                                                                                                                                                                                                                                                                                                                                                                                                                                                                                                                                                                                                                                                                                                                                                                                                                                                                                                                                                                                                                                                                                                                    |
| HUHordozható tápegységHASZNÁLATI KÉZIKÖNYV165SKPrenosný napájací zdrojNÁVOD NA OBSLUHU174CSPřenosný akumulátorNÁVOD K OBSLUZE183SLPrenosna polnilna enotaNAVODILA ZA UPORABO191SQPaketë elektrike portativeMANUALI I PËRDORIMIT199BGПреносим захранващ модулРЪКОВОДСТВО ЗА ЕКСПЛОАТАЦИЯ208HRPrijenosno napajanjePRIRUČNIK S UPUTAMA218                                                                                                                                                                                                                                                                                                                                                                                                                                                                                                                                                                                                                                                                                                                                                                                                                                                                                                                                                                                                                                                                                                                                                                                                                                                                                                                                                                                                                                                                                                                                                                                                                                                                                                                                                                                         |
| SKPrenosný napájací zdrojNÁVOD NA OBSLUHU174CSPřenosný akumulátorNÁVOD K OBSLUZE183SLPrenosna polnilna enotaNAVODILA ZA UPORABO191SQPaketë elektrike portativeMANUALI I PËRDORIMIT199BGПреносим захранващ модулРЪКОВОДСТВО ЗА ЕКСПЛОАТАЦИЯ208HRPrijenosno napajanjePRIRUČNIK S UPUTAMA218                                                                                                                                                                                                                                                                                                                                                                                                                                                                                                                                                                                                                                                                                                                                                                                                                                                                                                                                                                                                                                                                                                                                                                                                                                                                                                                                                                                                                                                                                                                                                                                                                                                                                                                                                                                                                                      |
| CSPřenosný akumulátorNÁVOD K OBSLUZE183SLPrenosna polnilna enotaNAVODILA ZA UPORABO191SQPaketë elektrike portativeMANUALI I PËRDORIMIT199BGПреносим захранващ модулРЪКОВОДСТВО ЗА ЕКСПЛОАТАЦИЯ208HRPrijenosno napajanjePRIRUČNIK S UPUTAMA218                                                                                                                                                                                                                                                                                                                                                                                                                                                                                                                                                                                                                                                                                                                                                                                                                                                                                                                                                                                                                                                                                                                                                                                                                                                                                                                                                                                                                                                                                                                                                                                                                                                                                                                                                                                                                                                                                  |
| SLPrenosna polnilna enotaNAVODILA ZA UPORABO191SQPaketë elektrike portativeMANUALI I PËRDORIMIT199BGПреносим захранващ модулРЪКОВОДСТВО ЗА ЕКСПЛОАТАЦИЯ208HRPrijenosno napajanjePRIRUČNIK S UPUTAMA218                                                                                                                                                                                                                                                                                                                                                                                                                                                                                                                                                                                                                                                                                                                                                                                                                                                                                                                                                                                                                                                                                                                                                                                                                                                                                                                                                                                                                                                                                                                                                                                                                                                                                                                                                                                                                                                                                                                         |
| SQPaketë elektrike portativeMANUALI I PËRDORIMIT199BGПреносим захранващ модулРЪКОВОДСТВО ЗА ЕКСПЛОАТАЦИЯ208HRPrijenosno napajanjePRIRUČNIK S UPUTAMA218                                                                                                                                                                                                                                                                                                                                                                                                                                                                                                                                                                                                                                                                                                                                                                                                                                                                                                                                                                                                                                                                                                                                                                                                                                                                                                                                                                                                                                                                                                                                                                                                                                                                                                                                                                                                                                                                                                                                                                        |
| BGПреносим захранващ модулРЪКОВОДСТВО ЗА ЕКСПЛОАТАЦИЯ208HRPrijenosno napajanjePRIRUČNIK S UPUTAMA218                                                                                                                                                                                                                                                                                                                                                                                                                                                                                                                                                                                                                                                                                                                                                                                                                                                                                                                                                                                                                                                                                                                                                                                                                                                                                                                                                                                                                                                                                                                                                                                                                                                                                                                                                                                                                                                                                                                                                                                                                           |
| HR Prijenosno napajanje PRIRUČNIK S UPUTAMA 218                                                                                                                                                                                                                                                                                                                                                                                                                                                                                                                                                                                                                                                                                                                                                                                                                                                                                                                                                                                                                                                                                                                                                                                                                                                                                                                                                                                                                                                                                                                                                                                                                                                                                                                                                                                                                                                                                                                                                                                                                                                                                |
| <del></del>                                                                                                                                                                                                                                                                                                                                                                                                                                                                                                                                                                                                                                                                                                                                                                                                                                                                                                                                                                                                                                                                                                                                                                                                                                                                                                                                                                                                                                                                                                                                                                                                                                                                                                                                                                                                                                                                                                                                                                                                                                                                                                                    |
| MK Пронослив пакат за напојување УПАТСТВО ЗА УПОТРЕБА 226                                                                                                                                                                                                                                                                                                                                                                                                                                                                                                                                                                                                                                                                                                                                                                                                                                                                                                                                                                                                                                                                                                                                                                                                                                                                                                                                                                                                                                                                                                                                                                                                                                                                                                                                                                                                                                                                                                                                                                                                                                                                      |
| The The Total Sa Hallo Jy Baibe That of Bo SA Thomas Laborator Lab |
| SR Преносиво напајање УПУТСТВО ЗА УПОТРЕБУ 235                                                                                                                                                                                                                                                                                                                                                                                                                                                                                                                                                                                                                                                                                                                                                                                                                                                                                                                                                                                                                                                                                                                                                                                                                                                                                                                                                                                                                                                                                                                                                                                                                                                                                                                                                                                                                                                                                                                                                                                                                                                                                 |
| RO Bloc de alimentare portabil MANUAL DE INSTRUCŢIUNI 244                                                                                                                                                                                                                                                                                                                                                                                                                                                                                                                                                                                                                                                                                                                                                                                                                                                                                                                                                                                                                                                                                                                                                                                                                                                                                                                                                                                                                                                                                                                                                                                                                                                                                                                                                                                                                                                                                                                                                                                                                                                                      |
| UК         Портативний блок живлення         ІНСТРУКЦІЯ З ЕКСПЛУАТАЦІЇ         253                                                                                                                                                                                                                                                                                                                                                                                                                                                                                                                                                                                                                                                                                                                                                                                                                                                                                                                                                                                                                                                                                                                                                                                                                                                                                                                                                                                                                                                                                                                                                                                                                                                                                                                                                                                                                                                                                                                                                                                                                                             |
| RU Портативный Блок Питания РУКОВОДСТВО ПО ЭКСПЛУАТАЦИИ 262                                                                                                                                                                                                                                                                                                                                                                                                                                                                                                                                                                                                                                                                                                                                                                                                                                                                                                                                                                                                                                                                                                                                                                                                                                                                                                                                                                                                                                                                                                                                                                                                                                                                                                                                                                                                                                                                                                                                                                                                                                                                    |
| КК Портативті қуат беру блогы ПАЙДАЛАНУ ЖӨНІНДЕГІ НҰСҚАУЛЫҚ 272                                                                                                                                                                                                                                                                                                                                                                                                                                                                                                                                                                                                                                                                                                                                                                                                                                                                                                                                                                                                                                                                                                                                                                                                                                                                                                                                                                                                                                                                                                                                                                                                                                                                                                                                                                                                                                                                                                                                                                                                                                                                |
| <b>ZHCN</b> 便携电源装置 使用说明书 282                                                                                                                                                                                                                                                                                                                                                                                                                                                                                                                                                                                                                                                                                                                                                                                                                                                                                                                                                                                                                                                                                                                                                                                                                                                                                                                                                                                                                                                                                                                                                                                                                                                                                                                                                                                                                                                                                                                                                                                                                                                                                                   |
| ZHTW 背負式電池包 使用說明書 291                                                                                                                                                                                                                                                                                                                                                                                                                                                                                                                                                                                                                                                                                                                                                                                                                                                                                                                                                                                                                                                                                                                                                                                                                                                                                                                                                                                                                                                                                                                                                                                                                                                                                                                                                                                                                                                                                                                                                                                                                                                                                                          |
| KO         배부식 내장형 배터리         취급 설명서         300                                                                                                                                                                                                                                                                                                                                                                                                                                                                                                                                                                                                                                                                                                                                                                                                                                                                                                                                                                                                                                                                                                                                                                                                                                                                                                                                                                                                                                                                                                                                                                                                                                                                                                                                                                                                                                                                                                                                                                                                                                                                              |
| ID Paket Daya Portabel PETUNJUK PENGGUNAAN 307                                                                                                                                                                                                                                                                                                                                                                                                                                                                                                                                                                                                                                                                                                                                                                                                                                                                                                                                                                                                                                                                                                                                                                                                                                                                                                                                                                                                                                                                                                                                                                                                                                                                                                                                                                                                                                                                                                                                                                                                                                                                                 |
| MS Pek Kuasa Mudah Alih MANUAL ARAHAN 316                                                                                                                                                                                                                                                                                                                                                                                                                                                                                                                                                                                                                                                                                                                                                                                                                                                                                                                                                                                                                                                                                                                                                                                                                                                                                                                                                                                                                                                                                                                                                                                                                                                                                                                                                                                                                                                                                                                                                                                                                                                                                      |
| VI Bộ Cấp Nguồn Di Động Đeo Vai TÀI LIỆU HƯỚNG DẪN 325                                                                                                                                                                                                                                                                                                                                                                                                                                                                                                                                                                                                                                                                                                                                                                                                                                                                                                                                                                                                                                                                                                                                                                                                                                                                                                                                                                                                                                                                                                                                                                                                                                                                                                                                                                                                                                                                                                                                                                                                                                                                         |
| TH ชุดต้นกำลังแบบพกพา คู่มือการใช้งาน 333                                                                                                                                                                                                                                                                                                                                                                                                                                                                                                                                                                                                                                                                                                                                                                                                                                                                                                                                                                                                                                                                                                                                                                                                                                                                                                                                                                                                                                                                                                                                                                                                                                                                                                                                                                                                                                                                                                                                                                                                                                                                                      |
| ج الله على الله الله الله الله الله الله الله ال                                                                                                                                                                                                                                                                                                                                                                                                                                                                                                                                                                                                                                                                                                                                                                                                                                                                                                                                                                                                                                                                                                                                                                                                                                                                                                                                                                                                                                                                                                                                                                                                                                                                                                                                                                                                                                                                                                                                                                                                                                                                               |
| 355 دنيل الإرشادات وحدة التزويد بالطاقة المحمولة                                                                                                                                                                                                                                                                                                                                                                                                                                                                                                                                                                                                                                                                                                                                                                                                                                                                                                                                                                                                                                                                                                                                                                                                                                                                                                                                                                                                                                                                                                                                                                                                                                                                                                                                                                                                                                                                                                                                                                                                                                                                               |