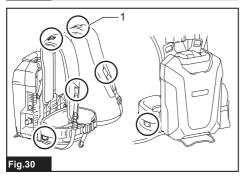

|



















































































# **SPECIFICATIONS**

| Model:                 |                           | PDC1200                     |  |  |
|------------------------|---------------------------|-----------------------------|--|--|
| Dimensions (L x W x H) |                           | 369 mm x 261 mm x 139 mm *1 |  |  |
| Rated voltage          |                           | D.C. 36 V - 40 V max        |  |  |
| Battery capacity       |                           | 33.5 Ah                     |  |  |
| Battery type           |                           | Rechargeable Lithium-ion    |  |  |
| Charging time          |                           | 360 minutes                 |  |  |
| Net weight             | Battery                   | 8.8 kg *1                   |  |  |
|                        | Shoul