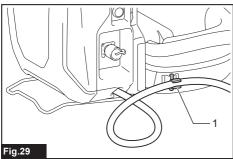

|



















































































# **SPECIFICATIONS**

| Model:                 |                           | PDC1200                     |  |  |
|------------------------|---------------------------|-----------------------------|--|--|
| Dimensions (L x W x H) |                           | 369 mm x 261 mm x 139 mm *1 |  |  |
| Rated voltage          |                           | D.C. 36 V - 40 V max        |  |  |
| Battery capacity       |                           | 33.5 Ah                     |  |  |
| Battery type           |                           | Rechargeable Lithium-ion    |  |  |
| Charging time          |                           | 360 minutes                 |  |  |
| Net weight             | Battery                   | 8.8 kg *1                   |  |  |
|                        | S