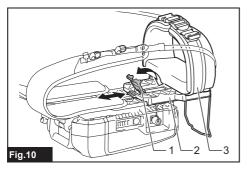

|



















































































# **SPECIFICATIONS**

| Model:                 |                           | PDC1200                     |  |  |
|------------------------|---------------------------|-----------------------------|--|--|
| Dimensions (L x W x H) |                           | 369 mm x 261 mm x 139 mm *1 |  |  |
| Rated voltage          |                           | D.C. 36 V - 40 V max        |  |  |
| Battery capacity       |                           | 33.5 Ah                     |  |  |
| Battery type           |                           | Rechargeable Lithium-ion    |  |  |
| Charging time          |                           | 360 minutes                 |  |  |
| Net weight             | Battery                   | 8.8 kg *1