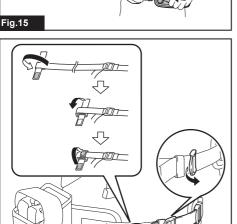

|



















































































# **SPECIFICATIONS**

| Model:                 |                           | PDC1200                     |  |  |
|------------------------|---------------------------|-----------------------------|--|--|
| Dimensions (L x W x H) |                           | 369 mm x 261 mm x 139 mm *1 |  |  |
| Rated voltage          |                           | D.C. 36 V - 40 V max        |  |  |
| Battery capacity       |                           | 33.5 Ah                     |  |  |
| Battery type           |                           | Rechargeable Lithium-ion    |  |  |
| Charging time          |                           | 360 minutes                 |  |  |
| Net weight             | Battery                   | 8.8 kg *1                   |  |  |