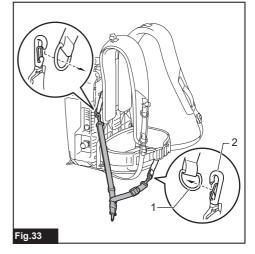

|



















































































# **SPECIFICATIONS**

| Model:                 |                           | PDC1200                     |  |  |
|------------------------|---------------------------|-----------------------------|--|--|
| Dimensions (L x W x H) |                           | 369 mm x 261 mm x 139 mm *1 |  |  |
| Rated voltage          |                           | D.C. 36 V - 40 V max        |  |  |
| Battery capacity       |                           | 33.5 Ah                     |  |  |
| Battery type           |                           | Rechargeable Lithium-ion    |  |  |
| Charging time          |                           | 360 minutes                 |  |  |
| Net weight             | Battery                   | 8.8 kg *1                   |  |  |
|                        | Shoulde