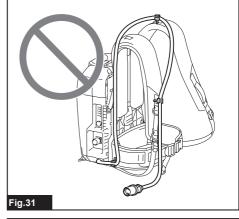

|



















































































# **SPECIFICATIONS**

| Model:                 |                           | PDC1200                     |  |  |
|------------------------|---------------------------|-----------------------------|--|--|
| Dimensions (L x W x H) |                           | 369 mm x 261 mm x 139 mm *1 |  |  |
| Rated voltage          |                           | D.C. 36 V - 40 V max        |  |  |
| Battery capacity       |                           | 33.5 Ah                     |  |  |
| Battery type           |                           | Rechargeable Lithium-ion    |  |  |
| Charging time          |                           | 360 minutes                 |  |  |
| Net weight             | Battery                   | 8.8 kg *1                   |  |  |
|                        |