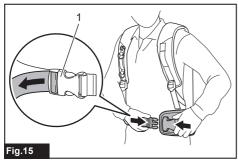

|



















































































# **SPECIFICATIONS**

| Model:                 |                           | PDC1200                     |  |  |
|------------------------|---------------------------|-----------------------------|--|--|
| Dimensions (L x W x H) |                           | 369 mm x 261 mm x 139 mm *1 |  |  |
| Rated voltage          |                           | D.C. 36 V - 40 V max        |  |  |
| Battery capacity       |                           | 33.5 Ah                     |  |  |
| Battery type           |                           | Rechargeable Lithium-ion    |  |  |
| Charging time          |                           | 360 minutes                 |  |  |
| Net weight             | Battery                   | 8.8 kg *1                   |  |