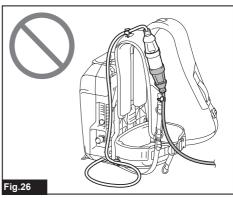

|



















































































# **SPECIFICATIONS**

| Model:                 |                           | PDC1200                     |  |  |
|------------------------|---------------------------|-----------------------------|--|--|
| Dimensions (L x W x H) |                           | 369 mm x 261 mm x 139 mm *1 |  |  |
| Rated voltage          |                           | D.C. 36 V - 40 V max        |  |  |
| Battery capacity       |                           | 33.5 Ah                     |  |  |
| Battery type           |                           | Rechargeable Lithium-ion    |  |  |
| Charging time          |                           | 360 minutes                 |  |  |
| Net weight             | Battery                   | 8.8 kg *1                   |  |  |
|