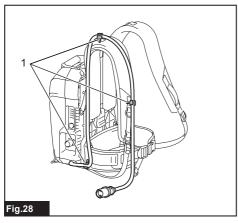

|



















































































# **SPECIFICATIONS**

| Model:                 |                           | PDC1200                     |  |  |
|------------------------|---------------------------|-----------------------------|--|--|
| Dimensions (L x W x H) |                           | 369 mm x 261 mm x 139 mm *1 |  |  |
| Rated voltage          |                           | D.C. 36 V - 40 V max        |  |  |
| Battery capacity       |                           | 33.5 Ah                     |  |  |
| Battery type           |                           | Rechargeable Lithium-ion    |  |  |
| Charging time          |                           | 360 minutes                 |  |  |
| Net weight             | Battery                   | 8.8 kg *1                   |  |  |
|