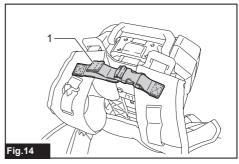

|



















































































# **SPECIFICATIONS**

| Model:                 |                           | PDC1200                     |  |  |
|------------------------|---------------------------|-----------------------------|--|--|
| Dimensions (L x W x H) |                           | 369 mm x 261 mm x 139 mm *1 |  |  |
| Rated voltage          |                           | D.C. 36 V - 40 V max        |  |  |
| Battery capacity       |                           | 33.5 Ah                     |  |  |
| Battery type           |                           | Rechargeable Lithium-ion    |  |  |
| Charging time          |                           | 360 minutes                 |  |  |
| Net weight             | Battery                   | 8.8 kg *1                   |  |