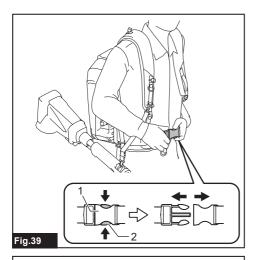

|



















































































# **SPECIFICATIONS**

| Model:                 |                           | PDC1200                     |  |  |
|------------------------|---------------------------|-----------------------------|--|--|
| Dimensions (L x W x H) |                           | 369 mm x 261 mm x 139 mm *1 |  |  |
| Rated voltage          |                           | D.C. 36 V - 40 V max        |  |  |
| Battery capacity       |                           | 33.5 Ah                     |  |  |
| Battery type           |                           | Rechargeable Lithium-ion    |  |  |
| Charging time          |                           | 360 minutes                 |  |  |
| Net weight             | Battery                   | 8.8 kg *1                   |  |  |
|                        | Shoulder harness as