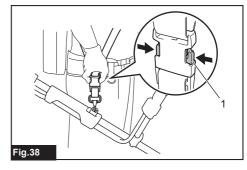

|



















































































# **SPECIFICATIONS**

| Model:                 |                           | PDC1200                     |  |  |
|------------------------|---------------------------|-----------------------------|--|--|
| Dimensions (L x W x H) |                           | 369 mm x 261 mm x 139 mm *1 |  |  |
| Rated voltage          |                           | D.C. 36 V - 40 V max        |  |  |
| Battery capacity       |                           | 33.5 Ah                     |  |  |
| Battery type           |                           | Rechargeable Lithium-ion    |  |  |
| Charging time          |                           | 360 minutes                 |  |  |
| Net weight             | Battery                   | 8.8 kg *1                   |  |  |
|                        | Shoulder harness