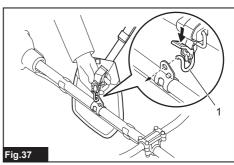

|



















































































# **SPECIFICATIONS**

| Model:                 |                           | PDC1200                     |  |  |
|------------------------|---------------------------|-----------------------------|--|--|
| Dimensions (L x W x H) |                           | 369 mm x 261 mm x 139 mm *1 |  |  |
| Rated voltage          |                           | D.C. 36 V - 40 V max        |  |  |
| Battery capacity       |                           | 33.5 Ah                     |  |  |
| Battery type           |                           | Rechargeable Lithium-ion    |  |  |
| Charging time          |                           | 360 minutes                 |  |  |
| Net weight             | Battery                   | 8.8 kg *1                   |  |  |
|                        | Shoulder harnes