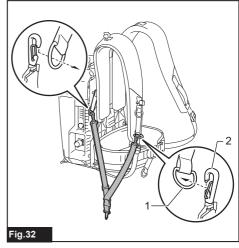

|



















































































# **SPECIFICATIONS**

| Model:                 |                           | PDC1200                     |  |  |
|------------------------|---------------------------|-----------------------------|--|--|
| Dimensions (L x W x H) |                           | 369 mm x 261 mm x 139 mm *1 |  |  |
| Rated voltage          |                           | D.C. 36 V - 40 V max        |  |  |
| Battery capacity       |                           | 33.5 Ah                     |  |  |
| Battery type           |                           | Rechargeable Lithium-ion    |  |  |
| Charging time          |                           | 360 minutes                 |  |  |
| Net weight             | Battery                   | 8.8 kg *1                   |  |  |
|                        | Sho