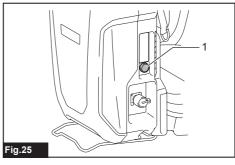

|



















































































# **SPECIFICATIONS**

| Model:                 |                           | PDC1200                     |  |  |
|------------------------|---------------------------|-----------------------------|--|--|
| Dimensions (L x W x H) |                           | 369 mm x 261 mm x 139 mm *1 |  |  |
| Rated voltage          |                           | D.C. 36 V - 40 V max        |  |  |
| Battery capacity       |                           | 33.5 Ah                     |  |  |
| Battery type           |                           | Rechargeable Lithium-ion    |  |  |
| Charging time          |                           | 360 minutes                 |  |  |
| Net weight             | Battery                   | 8.8 kg *1                   |  |  |
|