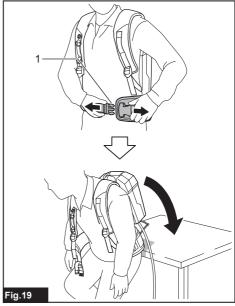

|



















































































# **SPECIFICATIONS**

| Model:                 |                           | PDC1200                     |  |  |
|------------------------|---------------------------|-----------------------------|--|--|
| Dimensions (L x W x H) |                           | 369 mm x 261 mm x 139 mm *1 |  |  |
| Rated voltage          |                           | D.C. 36 V - 40 V max        |  |  |
| Battery capacity       |                           | 33.5 Ah                     |  |  |
| Battery type           |                           | Rechargeable Lithium-ion    |  |  |
| Charging time          |                           | 360 minutes                 |  |  |
| Net weight             | Battery                   | 8.8 kg *1                   |  |  |
|