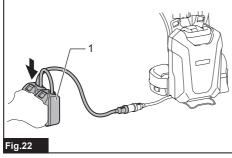

|



















































































# **SPECIFICATIONS**

| Model:                 |                           | PDC1200                     |  |  |
|------------------------|---------------------------|-----------------------------|--|--|
| Dimensions (L x W x H) |                           | 369 mm x 261 mm x 139 mm *1 |  |  |
| Rated voltage          |                           | D.C. 36 V - 40 V max        |  |  |
| Battery capacity       |                           | 33.5 Ah                     |  |  |
| Battery type           |                           | Rechargeable Lithium-ion    |  |  |
| Charging time          |                           | 360 minutes                 |  |  |
| Net weight             | Battery                   | 8.8 kg *1                   |  |  |
|