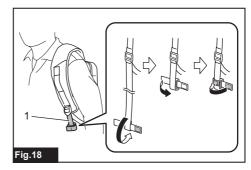

|



















































































# **SPECIFICATIONS**

| Model:                 |                           | PDC1200                     |  |  |
|------------------------|---------------------------|-----------------------------|--|--|
| Dimensions (L x W x H) |                           | 369 mm x 261 mm x 139 mm *1 |  |  |
| Rated voltage          |                           | D.C. 36 V - 40 V max        |  |  |
| Battery capacity       |                           | 33.5 Ah                     |  |  |
| Battery type           |                           | Rechargeable Lithium-ion    |  |  |
| Charging time          |                           | 360 minutes                 |  |  |
| Net weight             | Battery                   | 8.8 kg *1                   |  |  |
|