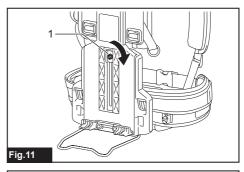

|



















































































# **SPECIFICATIONS**

| Model:                 |                           | PDC1200                     |  |  |
|------------------------|---------------------------|-----------------------------|--|--|
| Dimensions (L x W x H) |                           | 369 mm x 261 mm x 139 mm *1 |  |  |
| Rated voltage          |                           | D.C. 36 V - 40 V max        |  |  |
| Battery capacity       |                           | 33.5 Ah                     |  |  |
| Battery type           |                           | Rechargeable Lithium-ion    |  |  |
| Charging time          |                           | 360 minutes                 |  |  |
| Net weight             | Battery                   | 8.8 kg *1