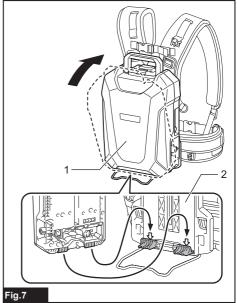

| EN Portable Power Pack INSTRUCTION MANUAL 10 PTBR Adaptador de Baterias Tipo Mochila MANUAL DE INSTRUÇÕES 18 FR Support d'alimentation portable MANUEL D'INSTRUCTIONS 27 DE Rückentragbare Akku-Bank BETRIEBSANLEITUNG 36 IT Gruppo di alimentazione portatile ISTRUZIONI PER L'USO 45 NL Draagbare voedingseenheid GEBRUIKSAANWIJZING 54 ES Unidad Portátil de Alimentación Eléctrica MANUAL DE INSTRUCCIONES 63 PT Adaptador de Baterias Tipo Mochila MANUAL DE INSTRUÇÕES 72 DA Bærbar strømforsyning BRUGSANVISNING 81 EL Φορητή ηλεκτρική τροφοδότηση ΕΓΧΕΙΡΙΔΙΟ ΟΔΗΓΙΩΝ 89 TR Taşınabilir Güç Ünitesi KULLANMA KILAVUZU 99 SV Bärbart strömpaket BRUKSANVISNING 107 NO Bærbar lader BRUKSANVISNING 115 FI Kannettava tehoyksikkö KÄYTTÖOHJE 123 LV Pārnēsājams barošanas bloks LIETOŠANAS INSTRUKCIJA 131 LT Nešiojamasis maitinimo šaltinis NAUDOJIMO INSTRUKCIJA 133 ET Portatiivne akukomplekt KASUTUSJUHEND 148 PL Przenośna Jednostka Zasilająca INSTRUKCJA OBSŁUGI 156 HU Hordozható tápegység HASZNÁLATI KÉZIKÖNYV 165 SK Prenosný napájací zdroj NÁVOD NA OBSLUHU 174 CS Přenosný akumulátor NÁVOD K OBSLUZE 183 SL Prenosna polnilna enota NAVODILA ZA UPORABO 191 SQ Paketë elektrike portative MANUALI I PĒRDORIMIT 199 SMK Пренослив пакет за напојување УПАТСТВО ЗА УПОТРЕБА 226                                                                                                                                                                                                                                                                                                                                                                                                                                                                                                                                                                                                                                                                                                                                                                                                                            |
|--------------------------------------------------------------------------------------------------------------------------------------------------------------------------------------------------------------------------------------------------------------------------------------------------------------------------------------------------------------------------------------------------------------------------------------------------------------------------------------------------------------------------------------------------------------------------------------------------------------------------------------------------------------------------------------------------------------------------------------------------------------------------------------------------------------------------------------------------------------------------------------------------------------------------------------------------------------------------------------------------------------------------------------------------------------------------------------------------------------------------------------------------------------------------------------------------------------------------------------------------------------------------------------------------------------------------------------------------------------------------------------------------------------------------------------------------------------------------------------------------------------------------------------------------------------------------------------------------------------------------------------------------------------------------------------------------------------------------------------------------------------------------------------------------------------------------------------------------------------------------------------------------------------------------------------------------------------------------------------------------------------------------------------------------------------------------------------------------------------------------------|
| FRSupport d'alimentation portableMANUEL D'INSTRUCTIONS27DERückentragbare Akku-BankBETRIEBSANLEITUNG36ITGruppo di alimentazione portatileISTRUZIONI PER L'USO45NLDraagbare voedingseenheidGEBRUIKSAANWIJZING54ESUnidad Portátil de Alimentación EléctricaMANUAL DE INSTRUCCIONES63PTAdaptador de Baterias Tipo MochilaMANUAL DE INSTRUÇÕES72DABærbar strømforsyningBRUGSANVISNING81ELΦορητή ηλεκτρική τροφοδότησηEΓΧΕΙΡΙΔΙΟ ΟΔΗΓΙΩΝ89TRTaşinabilir Güç ÜnitesiKULLANMA KILAVUZU99SVBärbart strömpaketBRUKSANVISNING107NOBærbar laderBRUKSANVISNING115FIKannettava tehoyksikköKÄYTTÖOHJE123LVPārnēsājams barošanas bloksLIETOŠANAS INSTRUKCIJA131LTNešiojamasis maitinimo šaltinisNAUDOJIMO INSTRUKCIJA139ETPortatiivne akukomplektKASUTUSJUHEND148PLPrzenośna Jednostka ZasilającaINSTRUKCJA OBSŁUGI156HUHordozható tápegységHASZNÁLATI KÉZIKÖNYV165SKPrenosný napájaci zdrojNÁVOD NA OBSLUHU174CSPřenosný napájaci zdrojNÁVOD NA OBSLUHU174CSPřenosný akumulátorNÁVOD K OBSLUZE183SLPrenosna polnilna enotaNAVODILA ZA UPORABO191SQPaketë elektrike portativeMANUALI I PËRDORIMIT199 <tr< td=""></tr<>                                                                                                                                                                                                                                                                                                                                                                                                                                                                                                                                                                                                                                                                                                                                                                                                                                                                                                                                                                                                                         |
| DERückentragbare Akku-BankBETRIEBSANLEITUNG36ITGruppo di alimentazione portatileISTRUZIONI PER L'USO45NLDraagbare voedingseenheidGEBRUIKSAANWIJZING54ESUnidad Portátil de Alimentación EléctricaMANUAL DE INSTRUCCIONES63PTAdaptador de Baterias Tipo MochilaMANUAL DE INSTRUÇÕES72DABærbar strømforsyningBRUGSANVISNING81ELΦορητή ηλεκτρική τροφοδότησηΕΓΧΕΙΡΙΔΙΟ ΟΔΗΓΙΩΝ89TRTaşınabilir Güç ÜnitesiKULLANMA KILAVUZU99SVBärbart strömpaketBRUKSANVISNING107NOBærbar laderBRUKSANVISNING115FIKannettava tehoyksikköKÄYTTÖOHJE123LVPārnēsājams barošanas bloksLIETOŠANAS INSTRUKCIJA131LTNešiojamasis maitinimo šaltinisNAUDOJIMO INSTRUKCIJA139ETPortatiivne akukomplektKASUTUSJUHEND148PLPrzenośna Jednostka ZasilającaINSTRUKCJA OBSŁUGI156HUHordozható tápegységHASZNÁLATI KÉZIKÖNYV165SKPrenosný napájací zdrojNÁVOD NA OBSLUHU174CSPřenosný akumulátorNÁVOD K OBSLUZE183SLPrenosna polnilna enotaNAVODILA ZA UPORABO191SQPaketë elektrike portativeMANUALI I PËRDORIMIT199BGПреносим захранващ модулPЪКОВОДСТВО ЗА ЕКСПЛОАТАЦИЯ208HRPrijenosno napajanjePRIRUČNIK S UPUTAMA218 </td                                                                                                                                                                                                                                                                                                                                                                                                                                                                                                                                                                                                                                                                                                                                                                                                                                                                                                                                                                                                                                      |
| IT Gruppo di alimentazione portatile ISTRUZIONI PER L'USO 45  NL Draagbare voedingseenheid GEBRUIKSAANWIJZING 54  ES Unidad Portátil de Alimentación Eléctrica MANUAL DE INSTRUCCIONES 63  PT Adaptador de Baterias Tipo Mochila MANUAL DE INSTRUÇÕES 72  DA Bærbar strømforsyning BRUGSANVISNING 81  EL Φορητή ηλεκτρική τροφοδότηση ΕΓΧΕΙΡΙΔΙΟ ΟΔΗΓΙΩΝ 89  TR Taşınabilir Güç Ünitesi KULLANMA KILAVUZU 99  SV Bärbart strömpaket BRUKSANVISNING 107  NO Bærbar lader BRUKSANVISNING 115  FI Kannettava tehoyksikkö KÄYTTÖOHJE 123  LV Pārnēsājams barošanas bloks LIETOŠANAS INSTRUKCIJA 131  LT Nešiojamasis maitinimo šaltinis NAUDOJIMO INSTRUKCIJA 139  ET Portatiivne akukomplekt KASUTUSJUHEND 148  PL Przenośna Jednostka Zasilająca INSTRUKCJA OBSŁUGI 156  HU Hordozható tápegység HASZNÁLATI KÉZIKÖNYV 165  SK Prenosný napájací zdroj NÁVOD NA OBSLUHU 174  CS Přenosný akumulátor NÁVOD K OBSLUZE 183  SL Prenosna polnilna enota NAVODILA ZA UPORABO 191  SQ Paketë elektrike portative MANUALI I PËRDORIMIT 199  BG Преносим захранващ модул РЪКОВОДСТВО ЗА ЕКСПЛОАТАЦИЯ 208  HR Prijenosno napajanje PRIRUČNIK S UPUTAMA 218                                                                                                                                                                                                                                                                                                                                                                                                                                                                                                                                                                                                                                                                                                                                                                                                                                                                                                                                                                                 |
| NLDraagbare voedingseenheidGEBRUIKSAANWIJZING54ESUnidad Portátil de Alimentación EléctricaMANUAL DE INSTRUCCIONES63PTAdaptador de Baterias Tipo MochilaMANUAL DE INSTRUÇÕES72DABærbar strømforsyningBRUGSANVISNING81ELΦορητή ηλεκτρική τροφοδότησηΕΓΧΕΙΡΙΔΙΟ ΟΔΗΓΙΩΝ89TRTaşınabilir Güç ÜnitesiKULLANMA KILAVUZU99SVBärbart strömpaketBRUKSANVISNING107NOBærbar laderBRUKSANVISNING115FIKannettava tehoyksikköKÄYTTÖOHJE123LVPārnēsājams barošanas bloksLIETOŠANAS INSTRUKCIJA131LTNešiojamasis maitinimo šaltinisNAUDOJIMO INSTRUKCIJA139ETPortatiivne akukomplektKASUTUSJUHEND148PLPrzenośna Jednostka ZasilającaINSTRUKCJA OBSŁUGI156HÜHordozható tápegységHASZNÁLATI KÉZIKÖNYV165SKPrenosný napájací zdrojNÁVOD NA OBSŁUHU174CSPřenosný akumulátorNÁVOD K OBSŁUZE183SLPrenosna polnilna enotaNAVODILA ZA UPORABO191SQPaketë elektrike portativeMANUALI I PËRDORIMIT199BGПреносим захранващ модулPЪКОВОДСТВО ЗА ЕКСПЛОАТАЦИЯ208HRPrijenosno napajanjePRIRUČNIK S UPUTAMA218                                                                                                                                                                                                                                                                                                                                                                                                                                                                                                                                                                                                                                                                                                                                                                                                                                                                                                                                                                                                                                                                                                                                                 |
| ES Unidad Portátil de Alimentación Eléctrica MANUAL DE INSTRUCCIONES 63 PT Adaptador de Baterias Tipo Mochila MANUAL DE INSTRUÇÕES 72 DA Bærbar strømforsyning BRUGSANVISNING 81 EL Φορητή ηλεκτρική τροφοδότηση ΕΓΧΕΙΡΙΔΙΟ ΟΔΗΓΙΩΝ 89 TR Taşınabilir Güç Ünitesi KULLANMA KILAVUZU 99 SV Bärbart strömpaket BRUKSANVISNING 107 NO Bærbar lader BRUKSANVISNING 115 FI Kannettava tehoyksikkö KÄYTTÖOHJE 123 LV Pārnēsājams barošanas bloks LIETOŠANAS INSTRUKCIJA 131 LT Nešiojamasis maitinimo šaltinis NAUDOJIMO INSTRUKCIJA 139 ET Portatiivne akukomplekt KASUTUSJUHEND 148 PL Przenośna Jednostka Zasilająca INSTRUKCJA OBSŁUGI 156 HŪ Hordozható tápegység HASZNÁLATI KÉZIKÖNYV 165 SK Prenosný napájací zdroj NÁVOD NA OBSLUHU 174 CS Přenosná polnilna enota NAVODILA ZA UPORABO 191 SQ Paketë elektrike portative MANUALI I PËRDORIMIT 199 BG Преносим захранващ модул РЪКОВОДСТВО ЗА ЕКСПЛОАТАЦИЯ 208 HR Prijenosno napajanje PRIRUČNIK S UPUTAMA 218                                                                                                                                                                                                                                                                                                                                                                                                                                                                                                                                                                                                                                                                                                                                                                                                                                                                                                                                                                                                                                                                                                                                                                |
| PTAdaptador de Baterias Tipo MochilaMANUAL DE INSTRUÇÕES72DABærbar strømforsyningBRUGSANVISNING81ELΦορητή ηλεκτρική τροφοδότησηΕΓΧΕΙΡΙΔΙΟ ΟΔΗΓΙΩΝ89TRTaşınabilir Güç ÜnitesiKULLANMA KILAVUZU99SVBärbart strömpaketBRUKSANVISNING107NOBærbar laderBRUKSANVISNING115FIKannettava tehoyksikköKÄYTTÖOHJE123LVPārnēsājams barošanas bloksLIETOŠANAS INSTRUKCIJA131LTNešiojamasis maitinimo šaltinisNAUDOJIMO INSTRUKCIJA139ETPortatiivne akukomplektKASUTUSJUHEND148PLPrzenośna Jednostka ZasilającaINSTRUKCJA OBSŁUGI156HUHordozható tápegységHASZNÁLATI KÉZIKÖNYV165SKPrenosný napájací zdrojNÁVOD NA OBSLUHU174CSPřenosný akumulátorNÁVOD K OBSLUZE183SLPrenosna polnilna enotaNAVODILA ZA UPORABO191SQРакеtë elektrike portativeMANUALI I PËRDORIMIT199BGПреносим захранващ модулРЪКОВОДСТВО ЗА ЕКСПЛОАТАЦИЯ208HRPrijenosno napajanjePRIRUČNIK S UPUTAMA218                                                                                                                                                                                                                                                                                                                                                                                                                                                                                                                                                                                                                                                                                                                                                                                                                                                                                                                                                                                                                                                                                                                                                                                                                                                                    |
| DABærbar strømforsyningBRUGSANVISNING81ELΦορητή ηλεκτρική τροφοδότησηΕΓΧΕΙΡΙΔΙΟ ΟΔΗΓΙΩΝ89TRTaşınabilir Güç ÜnitesiKULLANMA KILAVUZU99SVBärbart strömpaketBRUKSANVISNING107NOBærbar laderBRUKSANVISNING115FIKannettava tehoyksikköKÄYTTÖOHJE123LVPārnēsājams barošanas bloksLIETOŠANAS INSTRUKCIJA131LTNešiojamasis maitinimo šaltinisNAUDOJIMO INSTRUKCIJA139ETPortatiivne akukomplektKASUTUSJUHEND148PLPrzenośna Jednostka ZasilającaINSTRUKCJA OBSŁUGI156HUHordozható tápegységHASZNÁLATI KÉZIKÖNYV165SKPrenosný napájací zdrojNÁVOD NA OBSLUHU174CSPřenosný akumulátorNÁVOD K OBSLUZE183SLPrenosna polnilna enotaNAVODILA ZA UPORABO191SQРакеtë elektrike portativeMANUALI I PËRDORIMIT199BGПреносим захранващ модулРЪКОВОДСТВО ЗА ЕКСПЛОАТАЦИЯ208HRPrijenosno napajanjePRIRUČNIK S UPUTAMA218                                                                                                                                                                                                                                                                                                                                                                                                                                                                                                                                                                                                                                                                                                                                                                                                                                                                                                                                                                                                                                                                                                                                                                                                                                                                                                                              |
| ELΦορητή ηλεκτρική τροφοδότησηΕΓΧΕΙΡΙΔΙΟ ΟΔΗΓΙΩΝ89TRTaşınabilir Güç ÜnitesiKULLANMA KILAVUZU99SVBärbart strömpaketBRUKSANVISNING107NOBærbar laderBRUKSANVISNING115FIKannettava tehoyksikköKÄYTTÖOHJE123LVPārnēsājams barošanas bloksLIETOŠANAS INSTRUKCIJA131LTNešiojamasis maitinimo šaltinisNAUDOJIMO INSTRUKCIJA139ETPortatiivne akukomplektKASUTUSJUHEND148PLPrzenośna Jednostka ZasilającaINSTRUKCJA OBSŁUGI156HUHordozható tápegységHASZNÁLATI KÉZIKÖNYV165SKPrenosný napájací zdrojNÁVOD NA OBSLUHU174CSPřenosný akumulátorNÁVOD K OBSLUZE183SLPrenosna polnilna enotaNAVODILA ZA UPORABO191SQРакетё elektrike portativeMANUALI I PËRDORIMIT199BGПреносим захранващ модулРЪКОВОДСТВО ЗА ЕКСПЛОАТАЦИЯ208HRPrijenosno napajanjePRIRUČNIK S UPUTAMA218                                                                                                                                                                                                                                                                                                                                                                                                                                                                                                                                                                                                                                                                                                                                                                                                                                                                                                                                                                                                                                                                                                                                                                                                                                                                                                                                                                     |
| TRTaşınabilir Güç ÜnitesiKULLANMA KILAVUZU99SVBärbart strömpaketBRUKSANVISNING107NOBærbar laderBRUKSANVISNING115FIKannettava tehoyksikköKÄYTTÖOHJE123LVPārnēsājams barošanas bloksLIETOŠANAS INSTRUKCIJA131LTNešiojamasis maitinimo šaltinisNAUDOJIMO INSTRUKCIJA139ETPortatiivne akukomplektKASUTUSJUHEND148PLPrzenośna Jednostka ZasilającaINSTRUKCJA OBSŁUGI156HUHordozható tápegységHASZNÁLATI KÉZIKÖNYV165SKPrenosný napájací zdrojNÁVOD NA OBSLUHU174CSPřenosný akumulátorNÁVOD K OBSLUZE183SLPrenosna polnilna enotaNAVODILA ZA UPORABO191SQРакетё elektrike portativeMANUALI I PËRDORIMIT199BGПреносим захранващ модулРЪКОВОДСТВО ЗА ЕКСПЛОАТАЦИЯ208HRPrijenosno napajanjePRIRUČNIK S UPUTAMA218                                                                                                                                                                                                                                                                                                                                                                                                                                                                                                                                                                                                                                                                                                                                                                                                                                                                                                                                                                                                                                                                                                                                                                                                                                                                                                                                                                                                                       |
| SVBärbart strömpaketBRUKSANVISNING107NOBærbar laderBRUKSANVISNING115FIKannettava tehoyksikköKÄYTTÖOHJE123LVPārnēsājams barošanas bloksLIETOŠANAS INSTRUKCIJA131LTNešiojamasis maitinimo šaltinisNAUDOJIMO INSTRUKCIJA139ETPortatiivne akukomplektKASUTUSJUHEND148PLPrzenośna Jednostka ZasilającaINSTRUKCJA OBSŁUGI156HUHordozható tápegységHASZNÁLATI KÉZIKÖNYV165SKPrenosný napájací zdrojNÁVOD NA OBSLUHU174CSPřenosný akumulátorNÁVOD K OBSLUZE183SLPrenosna polnilna enotaNAVODILA ZA UPORABO191SQРакетё elektrike portativeMANUALI I PËRDORIMIT199BGПреносим захранващ модулРЪКОВОДСТВО ЗА ЕКСПЛОАТАЦИЯ208HRPrijenosno napajanjePRIRUČNIK S UPUTAMA218                                                                                                                                                                                                                                                                                                                                                                                                                                                                                                                                                                                                                                                                                                                                                                                                                                                                                                                                                                                                                                                                                                                                                                                                                                                                                                                                                                                                                                                                   |
| NOBærbar laderBRUKSANVISNING115FIKannettava tehoyksikköKÄYTTÖOHJE123LVPārnēsājams barošanas bloksLIETOŠANAS INSTRUKCIJA131LTNešiojamasis maitinimo šaltinisNAUDOJIMO INSTRUKCIJA139ETPortatiivne akukomplektKASUTUSJUHEND148PLPrzenośna Jednostka ZasilającaINSTRUKCJA OBSŁUGI156HUHordozható tápegységHASZNÁLATI KÉZIKÖNYV165SKPrenosný napájací zdrojNÁVOD NA OBSLUHU174CSPřenosný akumulátorNÁVOD K OBSLUZE183SLPrenosna polnilna enotaNAVODILA ZA UPORABO191SQРакеtё elektrike portativeMANUALI I PËRDORIMIT199BGПреносим захранващ модулРЪКОВОДСТВО ЗА ЕКСПЛОАТАЦИЯ208HRPrijenosno napajanjePRIRUČNIK S UPUTAMA218                                                                                                                                                                                                                                                                                                                                                                                                                                                                                                                                                                                                                                                                                                                                                                                                                                                                                                                                                                                                                                                                                                                                                                                                                                                                                                                                                                                                                                                                                                        |
| FIKannettava tehoyksikköKÄYTTÖOHJE123LVPärnēsājams barošanas bloksLIETOŠANAS INSTRUKCIJA131LTNešiojamasis maitinimo šaltinisNAUDOJIMO INSTRUKCIJA139ETPortatiivne akukomplektKASUTUSJUHEND148PLPrzenośna Jednostka ZasilającaINSTRUKCJA OBSŁUGI156HUHordozható tápegységHASZNÁLATI KÉZIKÖNYV165SKPrenosný napájací zdrojNÁVOD NA OBSLUHU174CSPřenosný akumulátorNÁVOD K OBSLUZE183SLPrenosna polnilna enotaNAVODILA ZA UPORABO191SQРакетё elektrike portativeMANUALI I PËRDORIMIT199BGПреносим захранващ модулРЪКОВОДСТВО ЗА ЕКСПЛОАТАЦИЯ208HRPrijenosno napajanjePRIRUČNIK S UPUTAMA218                                                                                                                                                                                                                                                                                                                                                                                                                                                                                                                                                                                                                                                                                                                                                                                                                                                                                                                                                                                                                                                                                                                                                                                                                                                                                                                                                                                                                                                                                                                                       |
| LV Pārnēsājams barošanas bloks LIETOŠANAS INSTRUKCIJA 131 LT Nešiojamasis maitinimo šaltinis NAUDOJIMO INSTRUKCIJA 139 ET Portatiivne akukomplekt KASUTUSJUHEND 148 PL Przenośna Jednostka Zasilająca INSTRUKCJA OBSŁUGI 156 HU Hordozható tápegység HASZNÁLATI KÉZIKÖNYV 165 SK Prenosný napájací zdroj NÁVOD NA OBSLUHU 174 CS Přenosný akumulátor NÁVOD K OBSLUZE 183 SL Prenosna polnilna enota NAVODILA ZA UPORABO 191 SQ Ракеtё elektrike portative MANUALI I PËRDORIMIT 199 BG Преносим захранващ модул РЪКОВОДСТВО ЗА ЕКСПЛОАТАЦИЯ 208 HR Prijenosno napajanje PRIRUČNIK S UPUTAMA 218                                                                                                                                                                                                                                                                                                                                                                                                                                                                                                                                                                                                                                                                                                                                                                                                                                                                                                                                                                                                                                                                                                                                                                                                                                                                                                                                                                                                                                                                                                                                 |
| LTNešiojamasis maitinimo šaltinisNAUDOJIMO INSTRUKCIJA139ETPortatiivne akukomplektKASUTUSJUHEND148PLPrzenośna Jednostka ZasilającaINSTRUKCJA OBSŁUGI156HUHordozható tápegységHASZNÁLATI KÉZIKÖNYV165SKPrenosný napájací zdrojNÁVOD NA OBSLUHU174CSPřenosný akumulátorNÁVOD K OBSLUZE183SLPrenosna polnilna enotaNAVODILA ZA UPORABO191SQPaketë elektrike portativeMANUALI I PËRDORIMIT199BGПреносим захранващ модулРЪКОВОДСТВО ЗА ЕКСПЛОАТАЦИЯ208HRPrijenosno napajanjePRIRUČNIK S UPUTAMA218                                                                                                                                                                                                                                                                                                                                                                                                                                                                                                                                                                                                                                                                                                                                                                                                                                                                                                                                                                                                                                                                                                                                                                                                                                                                                                                                                                                                                                                                                                                                                                                                                                  |
| ETPortatiivne akukomplektKASUTUSJUHEND148PLPrzenośna Jednostka ZasilającaINSTRUKCJA OBSŁUGI156HUHordozható tápegységHASZNÁLATI KÉZIKÖNYV165SKPrenosný napájací zdrojNÁVOD NA OBSLUHU174CSPřenosný akumulátorNÁVOD K OBSLUZE183SLPrenosna polnilna enotaNAVODILA ZA UPORABO191SQPaketë elektrike portativeMANUALI I PËRDORIMIT199BGПреносим захранващ модулРЪКОВОДСТВО ЗА ЕКСПЛОАТАЦИЯ208HRPrijenosno napajanjePRIRUČNIK S UPUTAMA218                                                                                                                                                                                                                                                                                                                                                                                                                                                                                                                                                                                                                                                                                                                                                                                                                                                                                                                                                                                                                                                                                                                                                                                                                                                                                                                                                                                                                                                                                                                                                                                                                                                                                           |
| PLPrzenośna Jednostka ZasilającaINSTRUKCJA OBSŁUGI156HUHordozható tápegységHASZNÁLATI KÉZIKÖNYV165SKPrenosný napájací zdrojNÁVOD NA OBSLUHU174CSPřenosný akumulátorNÁVOD K OBSLUZE183SLPrenosna polnilna enotaNAVODILA ZA UPORABO191SQPaketë elektrike portativeMANUALI I PËRDORIMIT199BGПреносим захранващ модулРЪКОВОДСТВО ЗА ЕКСПЛОАТАЦИЯ208HRPrijenosno napajanjePRIRUČNIK S UPUTAMA218                                                                                                                                                                                                                                                                                                                                                                                                                                                                                                                                                                                                                                                                                                                                                                                                                                                                                                                                                                                                                                                                                                                                                                                                                                                                                                                                                                                                                                                                                                                                                                                                                                                                                                                                    |
| HUHordozható tápegységHASZNÁLATI KÉZIKÖNYV165SKPrenosný napájací zdrojNÁVOD NA OBSLUHU174CSPřenosný akumulátorNÁVOD K OBSLUZE183SLPrenosna polnilna enotaNAVODILA ZA UPORABO191SQPaketë elektrike portativeMANUALI I PËRDORIMIT199BGПреносим захранващ модулРЪКОВОДСТВО ЗА ЕКСПЛОАТАЦИЯ208HRPrijenosno napajanjePRIRUČNIK S UPUTAMA218                                                                                                                                                                                                                                                                                                                                                                                                                                                                                                                                                                                                                                                                                                                                                                                                                                                                                                                                                                                                                                                                                                                                                                                                                                                                                                                                                                                                                                                                                                                                                                                                                                                                                                                                                                                         |
| SKPrenosný napájací zdrojNÁVOD NA OBSLUHU174CSPřenosný akumulátorNÁVOD K OBSLUZE183SLPrenosna polnilna enotaNAVODILA ZA UPORABO191SQPaketë elektrike portativeMANUALI I PËRDORIMIT199BGПреносим захранващ модулРЪКОВОДСТВО ЗА ЕКСПЛОАТАЦИЯ208HRPrijenosno napajanjePRIRUČNIK S UPUTAMA218                                                                                                                                                                                                                                                                                                                                                                                                                                                                                                                                                                                                                                                                                                                                                                                                                                                                                                                                                                                                                                                                                                                                                                                                                                                                                                                                                                                                                                                                                                                                                                                                                                                                                                                                                                                                                                      |
| CSPřenosný akumulátorNÁVOD K OBSLUZE183SLPrenosna polnilna enotaNAVODILA ZA UPORABO191SQPaketë elektrike portativeMANUALI I PËRDORIMIT199BGПреносим захранващ модулРЪКОВОДСТВО ЗА ЕКСПЛОАТАЦИЯ208HRPrijenosno napajanjePRIRUČNIK S UPUTAMA218                                                                                                                                                                                                                                                                                                                                                                                                                                                                                                                                                                                                                                                                                                                                                                                                                                                                                                                                                                                                                                                                                                                                                                                                                                                                                                                                                                                                                                                                                                                                                                                                                                                                                                                                                                                                                                                                                  |
| SLPrenosna polnilna enotaNAVODILA ZA UPORABO191SQPaketë elektrike portativeMANUALI I PËRDORIMIT199BGПреносим захранващ модулРЪКОВОДСТВО ЗА ЕКСПЛОАТАЦИЯ208HRPrijenosno napajanjePRIRUČNIK S UPUTAMA218                                                                                                                                                                                                                                                                                                                                                                                                                                                                                                                                                                                                                                                                                                                                                                                                                                                                                                                                                                                                                                                                                                                                                                                                                                                                                                                                                                                                                                                                                                                                                                                                                                                                                                                                                                                                                                                                                                                         |
| SQPaketë elektrike portativeMANUALI I PËRDORIMIT199BGПреносим захранващ модулРЪКОВОДСТВО ЗА ЕКСПЛОАТАЦИЯ208HRPrijenosno napajanjePRIRUČNIK S UPUTAMA218                                                                                                                                                                                                                                                                                                                                                                                                                                                                                                                                                                                                                                                                                                                                                                                                                                                                                                                                                                                                                                                                                                                                                                                                                                                                                                                                                                                                                                                                                                                                                                                                                                                                                                                                                                                                                                                                                                                                                                        |
| BGПреносим захранващ модулРЪКОВОДСТВО ЗА ЕКСПЛОАТАЦИЯ208HRPrijenosno napajanjePRIRUČNIK S UPUTAMA218                                                                                                                                                                                                                                                                                                                                                                                                                                                                                                                                                                                                                                                                                                                                                                                                                                                                                                                                                                                                                                                                                                                                                                                                                                                                                                                                                                                                                                                                                                                                                                                                                                                                                                                                                                                                                                                                                                                                                                                                                           |
| HR Prijenosno napajanje PRIRUČNIK S UPUTAMA 218                                                                                                                                                                                                                                                                                                                                                                                                                                                                                                                                                                                                                                                                                                                                                                                                                                                                                                                                                                                                                                                                                                                                                                                                                                                                                                                                                                                                                                                                                                                                                                                                                                                                                                                                                                                                                                                                                                                                                                                                                                                                                |
| <del></del>                                                                                                                                                                                                                                                                                                                                                                                                                                                                                                                                                                                                                                                                                                                                                                                                                                                                                                                                                                                                                                                                                                                                                                                                                                                                                                                                                                                                                                                                                                                                                                                                                                                                                                                                                                                                                                                                                                                                                                                                                                                                                                                    |
| MK Пронослив пакат за напојување УПАТСТВО ЗА УПОТРЕБА 226                                                                                                                                                                                                                                                                                                                                                                                                                                                                                                                                                                                                                                                                                                                                                                                                                                                                                                                                                                                                                                                                                                                                                                                                                                                                                                                                                                                                                                                                                                                                                                                                                                                                                                                                                                                                                                                                                                                                                                                                                                                                      |
| The The Total Sa Hallo Jy Baibe That of Bo SA Thomas Laborator Lab |
| SR Преносиво напајање УПУТСТВО ЗА УПОТРЕБУ 235                                                                                                                                                                                                                                                                                                                                                                                                                                                                                                                                                                                                                                                                                                                                                                                                                                                                                                                                                                                                                                                                                                                                                                                                                                                                                                                                                                                                                                                                                                                                                                                                                                                                                                                                                                                                                                                                                                                                                                                                                                                                                 |
| RO Bloc de alimentare portabil MANUAL DE INSTRUCŢIUNI 244                                                                                                                                                                                                                                                                                                                                                                                                                                                                                                                                                                                                                                                                                                                                                                                                                                                                                                                                                                                                                                                                                                                                                                                                                                                                                                                                                                                                                                                                                                                                                                                                                                                                                                                                                                                                                                                                                                                                                                                                                                                                      |
| UК         Портативний блок живлення         ІНСТРУКЦІЯ З ЕКСПЛУАТАЦІЇ         253                                                                                                                                                                                                                                                                                                                                                                                                                                                                                                                                                                                                                                                                                                                                                                                                                                                                                                                                                                                                                                                                                                                                                                                                                                                                                                                                                                                                                                                                                                                                                                                                                                                                                                                                                                                                                                                                                                                                                                                                                                             |
| RU Портативный Блок Питания РУКОВОДСТВО ПО ЭКСПЛУАТАЦИИ 262                                                                                                                                                                                                                                                                                                                                                                                                                                                                                                                                                                                                                                                                                                                                                                                                                                                                                                                                                                                                                                                                                                                                                                                                                                                                                                                                                                                                                                                                                                                                                                                                                                                                                                                                                                                                                                                                                                                                                                                                                                                                    |
| КК Портативті қуат беру блогы ПАЙДАЛАНУ ЖӨНІНДЕГІ НҰСҚАУЛЫҚ 272                                                                                                                                                                                                                                                                                                                                                                                                                                                                                                                                                                                                                                                                                                                                                                                                                                                                                                                                                                                                                                                                                                                                                                                                                                                                                                                                                                                                                                                                                                                                                                                                                                                                                                                                                                                                                                                                                                                                                                                                                                                                |
| <b>ZHCN</b> 便携电源装置 使用说明书 282                                                                                                                                                                                                                                                                                                                                                                                                                                                                                                                                                                                                                                                                                                                                                                                                                                                                                                                                                                                                                                                                                                                                                                                                                                                                                                                                                                                                                                                                                                                                                                                                                                                                                                                                                                                                                                                                                                                                                                                                                                                                                                   |
| ZHTW 背負式電池包 使用說明書 291                                                                                                                                                                                                                                                                                                                                                                                                                                                                                                                                                                                                                                                                                                                                                                                                                                                                                                                                                                                                                                                                                                                                                                                                                                                                                                                                                                                                                                                                                                                                                                                                                                                                                                                                                                                                                                                                                                                                                                                                                                                                                                          |
| KO         배부식 내장형 배터리         취급 설명서         300                                                                                                                                                                                                                                                                                                                                                                                                                                                                                                                                                                                                                                                                                                                                                                                                                                                                                                                                                                                                                                                                                                                                                                                                                                                                                                                                                                                                                                                                                                                                                                                                                                                                                                                                                                                                                                                                                                                                                                                                                                                                              |
| ID Paket Daya Portabel PETUNJUK PENGGUNAAN 307                                                                                                                                                                                                                                                                                                                                                                                                                                                                                                                                                                                                                                                                                                                                                                                                                                                                                                                                                                                                                                                                                                                                                                                                                                                                                                                                                                                                                                                                                                                                                                                                                                                                                                                                                                                                                                                                                                                                                                                                                                                                                 |
| MS Pek Kuasa Mudah Alih MANUAL ARAHAN 316                                                                                                                                                                                                                                                                                                                                                                                                                                                                                                                                                                                                                                                                                                                                                                                                                                                                                                                                                                                                                                                                                                                                                                                                                                                                                                                                                                                                                                                                                                                                                                                                                                                                                                                                                                                                                                                                                                                                                                                                                                                                                      |
| VI Bộ Cấp Nguồn Di Động Đeo Vai TÀI LIỆU HƯỚNG DẪN 325                                                                                                                                                                                                                                                                                                                                                                                                                                                                                                                                                                                                                                                                                                                                                                                                                                                                                                                                                                                                                                                                                                                                                                                                                                                                                                                                                                                                                                                                                                                                                                                                                                                                                                                                                                                                                                                                                                                                                                                                                                                                         |
| TH ชุดต้นกำลังแบบพกพา คู่มือการใช้งาน 333                                                                                                                                                                                                                                                                                                                                                                                                                                                                                                                                                                                                                                                                                                                                                                                                                                                                                                                                                                                                                                                                                                                                                                                                                                                                                                                                                                                                                                                                                                                                                                                                                                                                                                                                                                                                                                                                                                                                                                                                                                                                                      |
| ج الله على الله الله الله الله الله الله الله ال                                                                                                                                                                                                                                                                                                                                                                                                                                                                                                                                                                                                                                                                                                                                                                                                                                                                                                                                                                                                                                                                                                                                                                                                                                                                                                                                                                                                                                                                                                                                                                                                                                                                                                                                                                                                                                                                                                                                                                                                                                                                               |
| 355 دنيل الإرشادات وحدة التزويد بالطاقة المحمولة                                                                                                                                                                                                                                                                                                                                                                                                                                                                                                                                                                                                                                                                                                                                                                                                                                                                                                                                                                                                                                                                                                                                                                                                                                                                                                                                                                                                                                                                                                                                                                                                                                                                                                                                                                                                                                                                                                                                                                                                                                                                               |