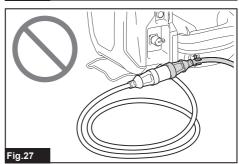

|



















































































# **SPECIFICATIONS**

| Model:                 |                           | PDC1200                     |  |  |
|------------------------|---------------------------|-----------------------------|--|--|
| Dimensions (L x W x H) |                           | 369 mm x 261 mm x 139 mm *1 |  |  |
| Rated voltage          |                           | D.C. 36 V - 40 V max        |  |  |
| Battery capacity       |                           | 33.5 Ah                     |  |  |
| Battery type           |                           | Rechargeable Lithium-ion    |  |  |
| Charging time          |                           | 360 minutes                 |  |  |
| Net weight             | Battery                   | 8.8 kg *1                   |  |  |
|