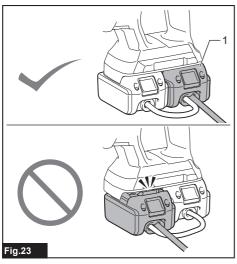

|



















































































# **SPECIFICATIONS**

| Model:                 |                           | PDC1200                     |  |  |
|------------------------|---------------------------|-----------------------------|--|--|
| Dimensions (L x W x H) |                           | 369 mm x 261 mm x 139 mm *1 |  |  |
| Rated voltage          |                           | D.C. 36 V - 40 V max        |  |  |
| Battery capacity       |                           | 33.5 Ah                     |  |  |
| Battery type           |                           | Rechargeable Lithium-ion    |  |  |
| Charging time          |                           | 360 minutes                 |  |  |
| Net weight             | Battery                   | 8.8 kg *1                   |  |  |
|