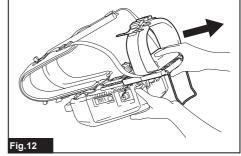

|



















































































# **SPECIFICATIONS**

| Model:                 |                           | PDC1200                     |  |  |
|------------------------|---------------------------|-----------------------------|--|--|
| Dimensions (L x W x H) |                           | 369 mm x 261 mm x 139 mm *1 |  |  |
| Rated voltage          |                           | D.C. 36 V - 40 V max        |  |  |
| Battery capacity       |                           | 33.5 Ah                     |  |  |
| Battery type           |                           | Rechargeable Lithium-ion    |  |  |
| Charging time          |                           | 360 minutes                 |  |  |
| Net weight             | Battery                   | 8.8 kg *1