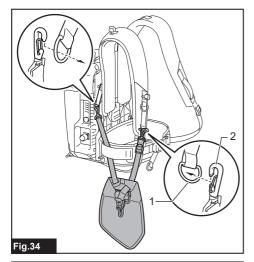

|



















































































# **SPECIFICATIONS**

| Model:                 |                           | PDC1200                     |  |  |
|------------------------|---------------------------|-----------------------------|--|--|
| Dimensions (L x W x H) |                           | 369 mm x 261 mm x 139 mm *1 |  |  |
| Rated voltage          |                           | D.C. 36 V - 40 V max        |  |  |
| Battery capacity       |                           | 33.5 Ah                     |  |  |
| Battery type           |                           | Rechargeable Lithium-ion    |  |  |
| Charging time          |                           | 360 minutes                 |  |  |
| Net weight             | Battery                   | 8.8 kg *1                   |  |  |
|                        | Shoulder