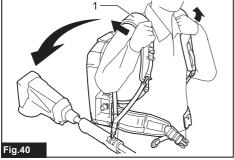

|



















































































# **SPECIFICATIONS**

| Model:                 |                           | PDC1200                     |  |  |
|------------------------|---------------------------|-----------------------------|--|--|
| Dimensions (L x W x H) |                           | 369 mm x 261 mm x 139 mm *1 |  |  |
| Rated voltage          |                           | D.C. 36 V - 40 V max        |  |  |
| Battery capacity       |                           | 33.5 Ah                     |  |  |
| Battery type           |                           | Rechargeable Lithium-ion    |  |  |
| Charging time          |                           | 360 minutes                 |  |  |
| Net weight             | Battery                   | 8.8 kg *1                   |  |  |
|                        | Shoulder harness asse