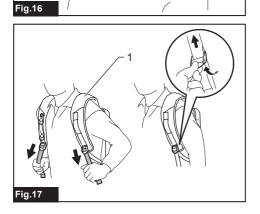

|



















































































# **SPECIFICATIONS**

| Model:                 |                           | PDC1200                     |  |  |
|------------------------|---------------------------|-----------------------------|--|--|
| Dimensions (L x W x H) |                           | 369 mm x 261 mm x 139 mm *1 |  |  |
| Rated voltage          |                           | D.C. 36 V - 40 V max        |  |  |
| Battery capacity       |                           | 33.5 Ah                     |  |  |
| Battery type           |                           | Rechargeable Lithium-ion    |  |  |
| Charging time          |                           | 360 minutes                 |  |  |
| Net weight             | Battery                   | 8.8 kg *1                   |  |  |
|